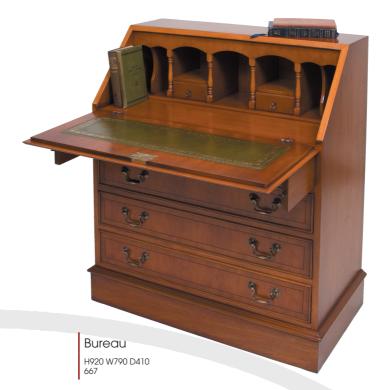

Bookshelf H1220 W840 D320 913

CLASSIC FURNITURE LTD

Filing Cabinet H790 W510 D610 892

Tall Bookshelf H1830 W840 D320 914

Pedestal Desk H790 W1220 D610 666

All our desks, and model no. 664 desk chair are available in Red, Green, Brown & Tan antique leather.