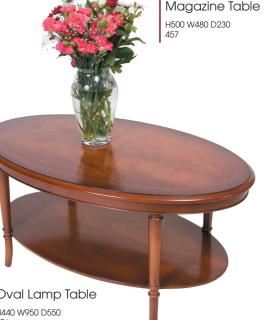

Coffee Table H520 W1020 D560 974

6mm Bevelled Toughened Glass Top H520 W560 D410 827

Corner Hal Stand H760 W600 D430 109

্যার ভা**না**র

Lamp Table

Small Oval Lamp Table H460 W650 D470 377

Lamp Table

CLASSIC FURNITURE LTD