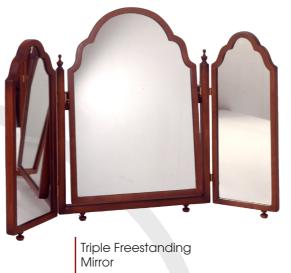

H485 W485 D460 685

CLASSIC FURNITURE LTD

Bedside Cabinet H610 W485 D355 724

Bedside Cabinet H610 W485 D355 721

CLASSIC FURNITURE LTD

Headboard H750 W1630 D700 771

Headboard H750 W1940 D700 773

Six Drawer Chest H1120 W815 D470 706