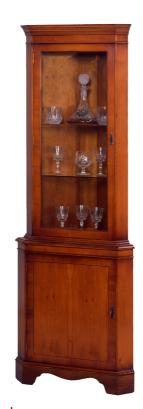

Single Corner Cupboard H1860 W890 D400 447

Bow Display Cabinet

With 3 Bevelled Edge Glass Doors Fitted interior lights H1920 W1310 D480 941

Display Cabinet

With 4 Doors Fitted interior lights H1830 W1675 D410