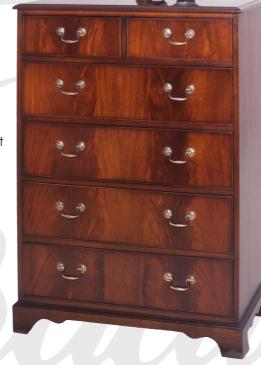

H485 W485 D460 685

CLASSIC FURNITURE LTD

Bedside Cabinet H610 W485 D355 724

Bedside Cabinet H610 W485 D355 721

CLASSIC FURNITURE LTD

Headboard H750 W1630 D700 771

Headboard H750 W1940 D700 773

Six Drawer Chest H1120 W815 D470 706

Four Drawer Chest H765 W815 D470 705

H585 W840 D25 762

Bedroom Stool H420 W490 D360 794

H740 W1550 D485 707

Single Door Wardrobe H2035 W670 D650 745

3 Door Wardrobe H2035 W1890 D650 747

H2035 W1295 D650 746