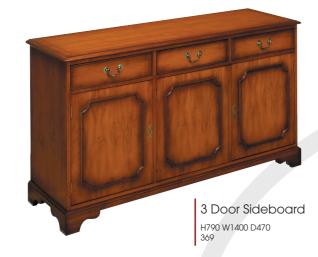

4 Door Sideboard

With 3 drawers H790 W1665 D420 668

2 Door Sideboard H790 W1100 D470 521

Cross Stick Chairs

Carver 275 H850 W535 D485

Chair 274 H850 W495 D485

Carver 945 H890 W580 D535

Chair 944 H890 W550 D535