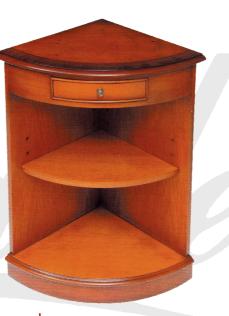

Single Corner Cupboard H1860 W890 D400 447

Bow Display Cabinet

With 3 Bevelled Edge Glass Doors Fitted interior lights H1920 W1310 D480 941

Display Cabinet

With 4 Doors Fitted interior lights H1830 W1675 D410