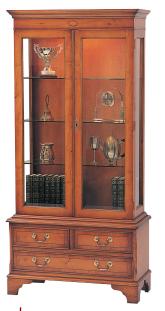

All Bradley Classic Furniture is available as standard in 3 finishes: Mahogany, Mellow Mahogany & Yewtree.

Collectors Cabinet

Fitted interior light H1610 W770 D350 978

Display Cabinet

Fitted Interior Light H1860 W890 D400 985