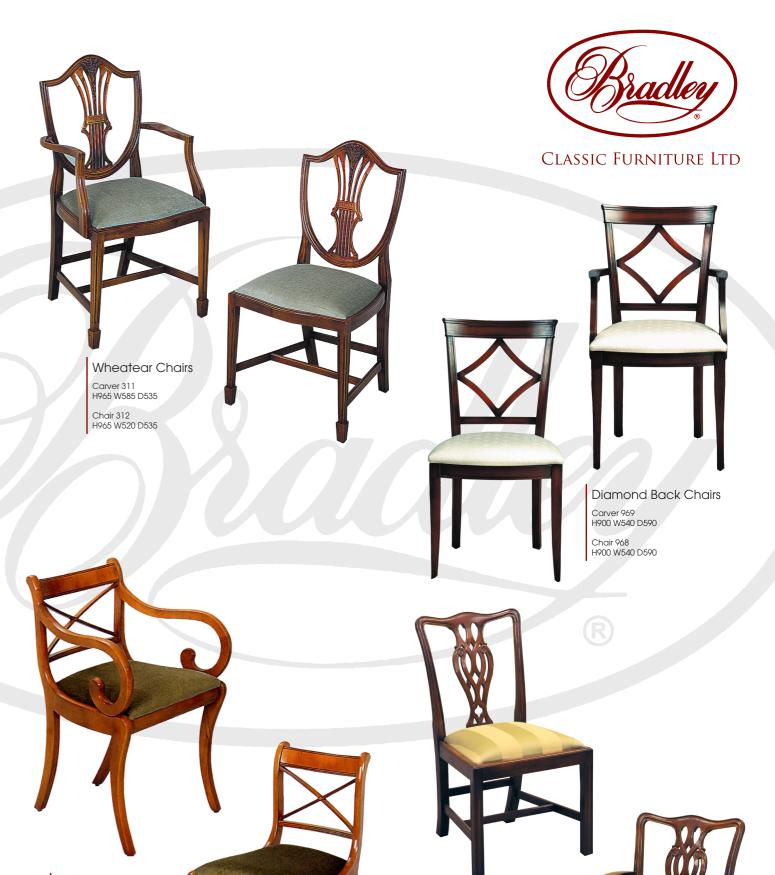

# Classic by Bradley

Living
Dining
Bedroom
Home Office

In this fast moving world it's sometimes difficult to create a home that's up to date. The trick is to select good quality, elegant furniture, which compliments any style or setting.

Bradley Classic creates an informal, well proportioned look, blending equally well in modern or traditional homes.

Our commitment to quality and practical designs are equally suited to the homes of today.