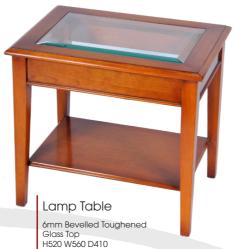

Coffee Table H520 W1020 D560 974

6mm Bevelled Toughened Glass Top H520 W560 D410 827

Corner Hal Stand H760 W600 D430 109

্যার ভা**না**র

Lamp Table

Small Oval Lamp Table H460 W650 D470 377

Lamp Table

CLASSIC FURNITURE LTD