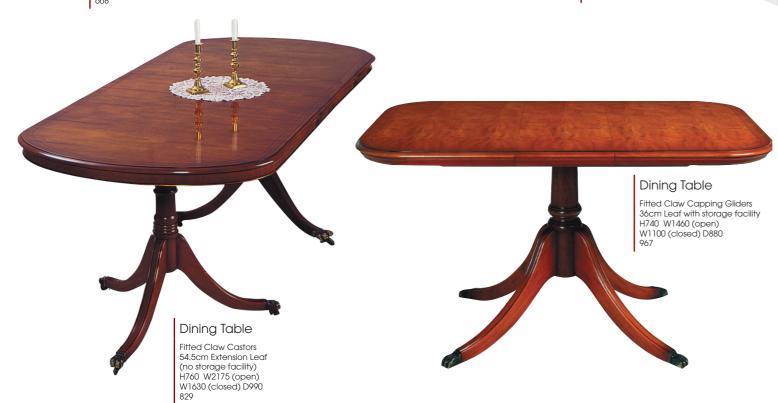

# Classic by Bradley

Living
Dining
Bedroom
Home Office

In this fast moving world it's sometimes difficult to create a home that's up to date. The trick is to select good quality, elegant furniture, which compliments any style or setting.

Bradley Classic creates an informal, well proportioned look, blending equally well in modern or traditional homes.

Our commitment to quality and practical designs are equally suited to the homes of today.