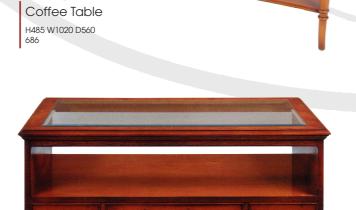

Coffee Table H520 W1020 D560 974

6mm Bevelled Toughened Glass Top H520 W560 D410 827

Corner Hal Stand H760 W600 D430 109

্যার ভা**না**র

Lamp Table

Small Oval Lamp Table H460 W650 D470 377

Lamp Table

CLASSIC FURNITURE LTD