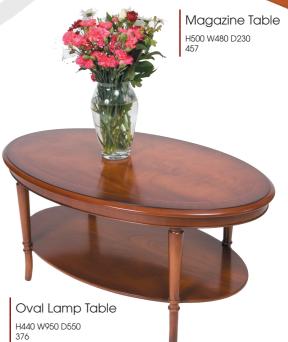

Coffee Table H520 W1020 D560 974

6mm Bevelled Toughened Glass Top H520 W560 D410 827

Corner Hal Stand H760 W600 D430 109

্যার ভা**না**র

Lamp Table

Small Oval Lamp Table H460 W650 D470 377

Lamp Table

CLASSIC FURNITURE LTD