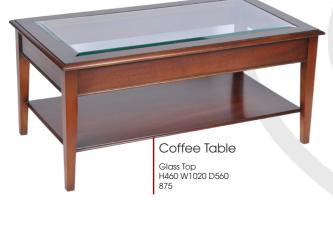

Coffee Table H520 W1020 D560 974

6mm Bevelled Toughened Glass Top H520 W560 D410 827

Corner Hal Stand H760 W600 D430 109

্যার ভা**না**র

Lamp Table

Small Oval Lamp Table H460 W650 D470 377

Lamp Table

CLASSIC FURNITURE LTD