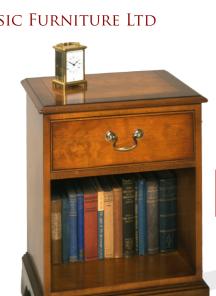

H485 W485 D460 685

CLASSIC FURNITURE LTD

Bedside Cabinet H610 W485 D355 724

Bedside Cabinet H610 W485 D355 721

CLASSIC FURNITURE LTD

Headboard H750 W1630 D700 771

Headboard H750 W1940 D700 773

Six Drawer Chest H1120 W815 D470 706