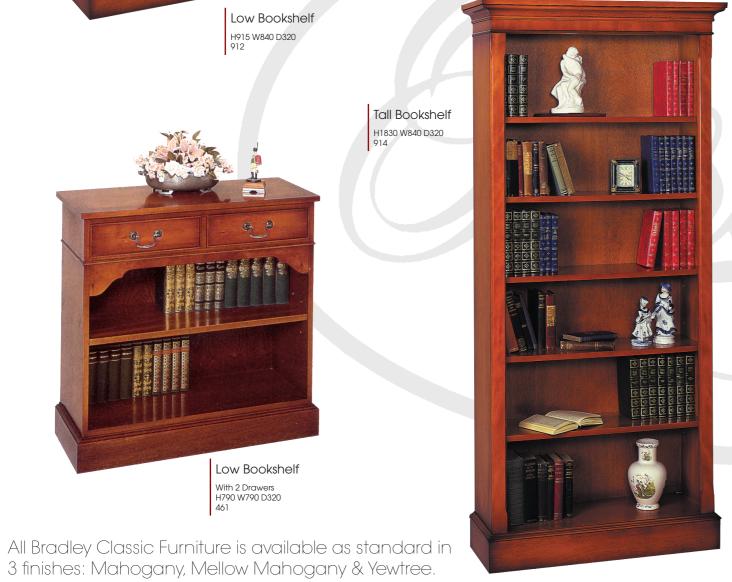

All Bradley Classic Furniture is available as standard in 3 finishes: Mahogany, Mellow Mahogany & Yewtree.

Collectors Cabinet

Fitted interior light H1610 W770 D350 978

Display Cabinet

Fitted Interior Light H1860 W890 D400 985

Storage for 2 Media Players & Satellite Receiver H450 W1190 D410 924

Hall Cabinet H790 W790 D320 531

All Bradley Classic Furniture is available as standard in 3 finishes: Mahogany, Mellow Mahogany & Yewtree.

Bookshelf H1220 W840 D320 913

CLASSIC FURNITURE LTD

Filing Cabinet H790 W510 D610 892

Tall Bookshelf H1830 W840 D320 914

Pedestal Desk H790 W1220 D610 666

All our desks, and model no. 664 desk chair are available in Red, Green, Brown & Tan antique leather.