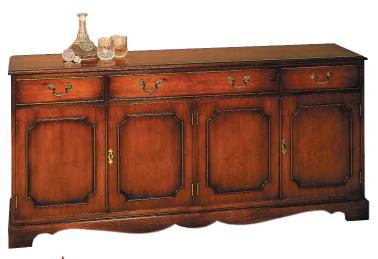

4 Door Sideboard

With 3 drawers H790 W1665 D420 668

2 Door Sideboard H790 W1100 D470 521

Cross Stick Chairs

Carver 275 H850 W535 D485

Chair 274 H850 W495 D485

Carver 945 H890 W580 D535

Chair 944 H890 W550 D535