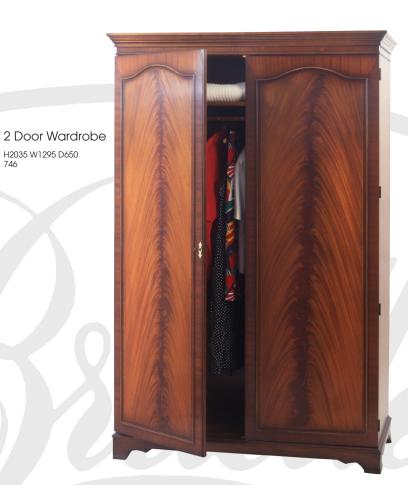

Four Drawer Chest H765 W815 D470 705

H585 W840 D25 762

Bedroom Stool H420 W490 D360 794

H740 W1550 D485 707

Single Door Wardrobe H2035 W670 D650 745

3 Door Wardrobe H2035 W1890 D650 747

H2035 W1295 D650 746