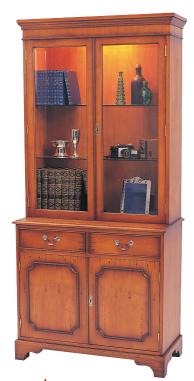

Storage for 2 Media Players & Satellite Receiver H450 W1190 D410 924

Hall Cabinet H790 W790 D320 531

All Bradley Classic Furniture is available as standard in 3 finishes: Mahogany, Mellow Mahogany & Yewtree.