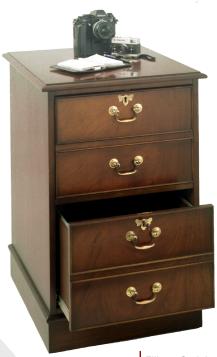

Bookshelf H1220 W840 D320 913

CLASSIC FURNITURE LTD

Filing Cabinet H790 W510 D610 892

Tall Bookshelf H1830 W840 D320 914

Pedestal Desk H790 W1220 D610 666

All our desks, and model no. 664 desk chair are available in Red, Green, Brown & Tan antique leather.