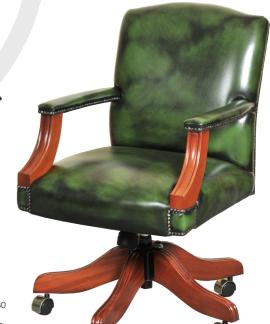

Bookshelf H1220 W840 D320 913

CLASSIC FURNITURE LTD

Filing Cabinet H790 W510 D610 892

Tall Bookshelf H1830 W840 D320 914

Pedestal Desk H790 W1220 D610 666

All our desks, and model no. 664 desk chair are available in Red, Green, Brown & Tan antique leather.

Desk Chair

H1000 W610 D630 664
also available as
button back/base
Please ask for details

All Bradley Classic Furniture is available as standard in 3 finishes: Mahogany, Mellow Mahogany & Yewtree.

Nest of Tables Barrel Top H520 W590 D420 578