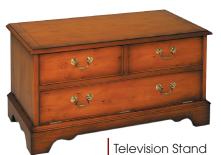

Television Stand

Storage for Media Players, DVD & BluRay Discs H600 W1080 D470 952

Corner TV Stand With Glass Doors

Storage for Media Players, 2 Internal Shelves H600 W1110 D540 988

CLASSIC FURNITURE LTD

Drop Down Flap & Adjustable Shelf H460 W875 D470 923