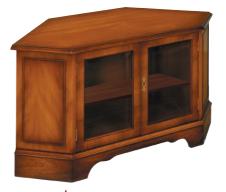

Television Stand

Storage for Media Players, DVD & BluRay Discs H600 W1080 D470 952

Corner TV Stand With Glass Doors

Storage for Media Players, 2 Internal Shelves H600 W1110 D540 988

CLASSIC FURNITURE LTD

Drop Down Flap & Adjustable Shelf H460 W875 D470 923