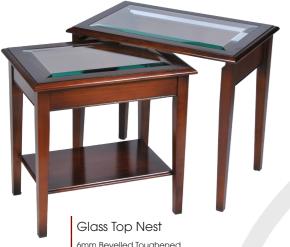

Coffee Table H520 W1020 D560 974

6mm Bevelled Toughened Glass Top H520 W560 D410 827

Corner Hal Stand H760 W600 D430 109

্যার ভা**না**র

Lamp Table

Small Oval Lamp Table H460 W650 D470 377

Lamp Table

CLASSIC FURNITURE LTD