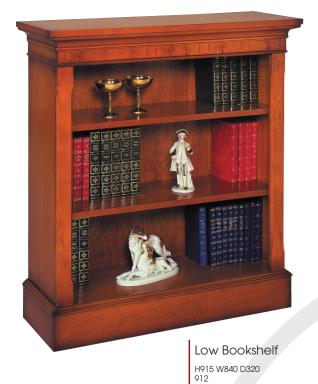

Bookshelf H1220 W840 D320 913

CLASSIC FURNITURE LTD

Filing Cabinet H790 W510 D610 892

Tall Bookshelf H1830 W840 D320 914

Pedestal Desk H790 W1220 D610 666

All our desks, and model no. 664 desk chair are available in Red, Green, Brown & Tan antique leather.