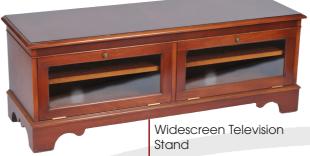

Television Stand

Storage for Media Players, DVD & BluRay Discs H600 W1080 D470 952

Corner TV Stand With Glass Doors

Storage for Media Players, 2 Internal Shelves H600 W1110 D540 988

CLASSIC FURNITURE LTD

Drop Down Flap & Adjustable Shelf H460 W875 D470 923