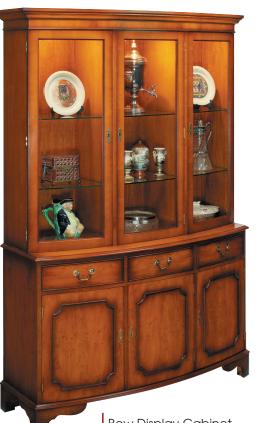

Single Corner Cupboard H1860 W890 D400 447

Bow Display Cabinet

With 3 Bevelled Edge Glass Doors Fitted interior lights H1920 W1310 D480 941

Display Cabinet

With 4 Doors Fitted interior lights H1830 W1675 D410