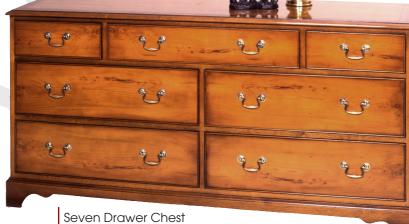

H485 W485 D460 685

CLASSIC FURNITURE LTD

Bedside Cabinet H610 W485 D355 724

Bedside Cabinet H610 W485 D355 721

CLASSIC FURNITURE LTD

Headboard H750 W1630 D700 771

Headboard H750 W1940 D700 773

Six Drawer Chest H1120 W815 D470 706