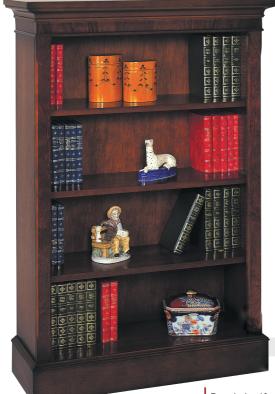

Bookshelf H1220 W840 D320 913

CLASSIC FURNITURE LTD

Filing Cabinet H790 W510 D610 892

Tall Bookshelf H1830 W840 D320 914

Pedestal Desk H790 W1220 D610 666

All our desks, and model no. 664 desk chair are available in Red, Green, Brown & Tan antique leather.