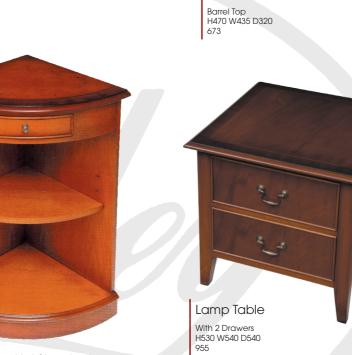

Desk Chair

H1000 W610 D630 664
also available as
button back/base
Please ask for details

All Bradley Classic Furniture is available as standard in 3 finishes: Mahogany, Mellow Mahogany & Yewtree.

Nest of Tables Barrel Top H520 W590 D420 578