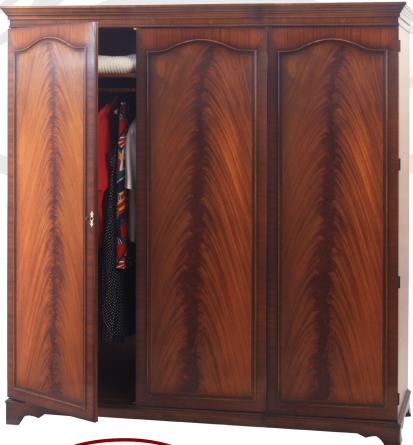

Four Drawer Chest H765 W815 D470 705

H585 W840 D25 762

Bedroom Stool H420 W490 D360 794

H740 W1550 D485 707

Single Door Wardrobe H2035 W670 D650 745

3 Door Wardrobe H2035 W1890 D650 747

H2035 W1295 D650 746