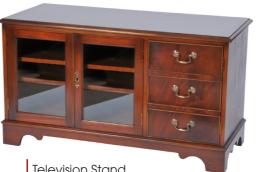

Television Stand

Storage for Media Players, DVD & BluRay Discs H600 W1080 D470 952

Corner TV Stand With Glass Doors

Storage for Media Players, 2 Internal Shelves H600 W1110 D540 988

CLASSIC FURNITURE LTD

Drop Down Flap & Adjustable Shelf H460 W875 D470 923