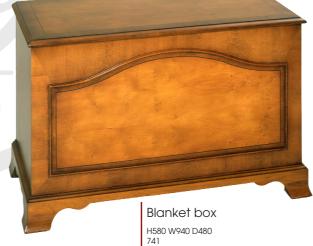

Four Drawer Chest H765 W815 D470 705

H585 W840 D25 762

Bedroom Stool H420 W490 D360 794

H740 W1550 D485 707

Single Door Wardrobe H2035 W670 D650 745

3 Door Wardrobe H2035 W1890 D650 747

H2035 W1295 D650 746