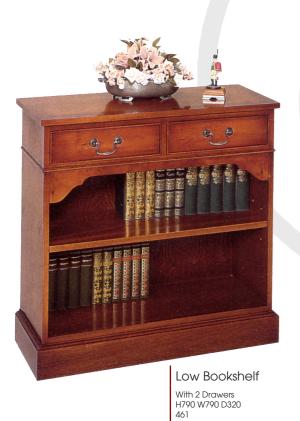

Storage for 2 Media Players & Satellite Receiver H450 W1190 D410 924

Hall Cabinet H790 W790 D320 531

All Bradley Classic Furniture is available as standard in 3 finishes: Mahogany, Mellow Mahogany & Yewtree.