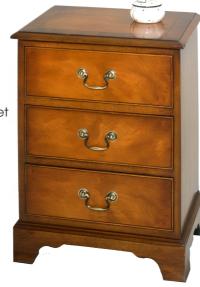

H485 W485 D460 685

CLASSIC FURNITURE LTD

Bedside Cabinet H610 W485 D355 724

Bedside Cabinet H610 W485 D355 721

CLASSIC FURNITURE LTD

Headboard H750 W1630 D700 771

Headboard H750 W1940 D700 773

Six Drawer Chest H1120 W815 D470 706