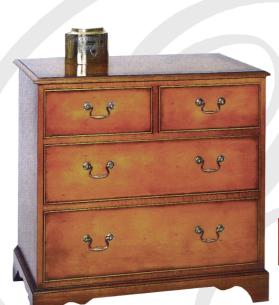

H485 W485 D460 685

CLASSIC FURNITURE LTD

Bedside Cabinet H610 W485 D355 724

Bedside Cabinet H610 W485 D355 721

CLASSIC FURNITURE LTD

Headboard H750 W1630 D700 771

Headboard H750 W1940 D700 773

Six Drawer Chest H1120 W815 D470 706