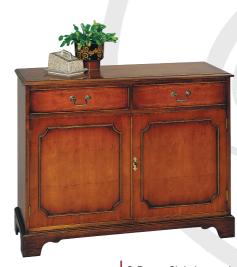

4 Door Sideboard

With 3 drawers H790 W1665 D420 668

2 Door Sideboard H790 W1100 D470 521

Cross Stick Chairs

Carver 275 H850 W535 D485

Chair 274 H850 W495 D485

Carver 945 H890 W580 D535

Chair 944 H890 W550 D535