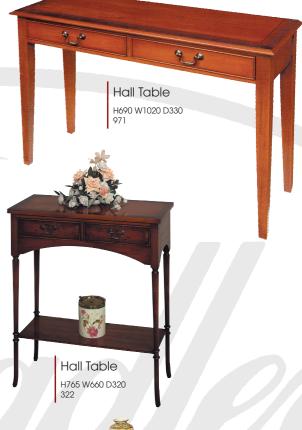

Coffee Table H520 W1020 D560 974

6mm Bevelled Toughened Glass Top H520 W560 D410 827

Corner Hal Stand H760 W600 D430 109

্যার ভা**না**র

Lamp Table

Small Oval Lamp Table H460 W650 D470 377

Lamp Table

CLASSIC FURNITURE LTD