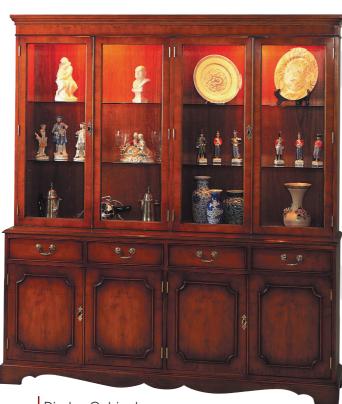

All Bradley Classic Furniture is available as standard in 3 finishes: Mahogany, Mellow Mahogany & Yewtree.

Collectors Cabinet

Fitted interior light H1610 W770 D350 978

Display Cabinet

Fitted Interior Light H1860 W890 D400 985