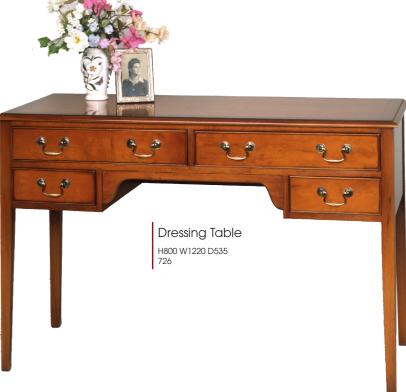

Bookshelf H1220 W840 D320 913

CLASSIC FURNITURE LTD

Filing Cabinet H790 W510 D610 892

Tall Bookshelf H1830 W840 D320 914

Pedestal Desk H790 W1220 D610 666

All our desks, and model no. 664 desk chair are available in Red, Green, Brown & Tan antique leather.