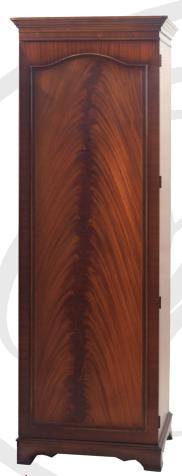

Four Drawer Chest H765 W815 D470 705

H585 W840 D25 762

Bedroom Stool H420 W490 D360 794

H740 W1550 D485 707

Single Door Wardrobe H2035 W670 D650 745

3 Door Wardrobe H2035 W1890 D650 747

H2035 W1295 D650 746