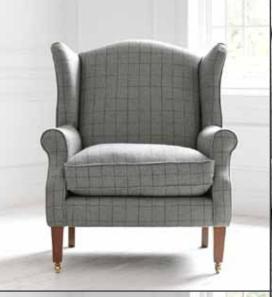

1. Artemis Sofa Solid beech frame 2 Seater Sofa - W180 x D115 x H80cm Included with 3 Scatter Cushions

2.5 Seater Sofa - W200 x D115 x H80cm Included with 4 Scatter Cushions

3 Seater Sofa - W220 x D115 x H80cm Included with 5 Scatter Cushions

2. Cecil Wing Chair Solid beech frame W90 x D85 x H100cm

## Specifications:

- Manufactured in the United Kingdom
- Available in a vast range of fabrics, including contrasting backs
- Choice of four foot finishes P44ON Cherry / T580N Tobacco W502N Stripped Pine / P825A Grey
- Beautifully crafted and finished

CURTAINS - LOCATED ON THE 2<sup>nd</sup> FLOOR

• Create a unique piece of furniture to suit your specific tastes and decor.



LINENS • CARPETS

Wharf Road • Ash Vale • Surrey • GU12 5AS

O1252 325525
O1252
O1252
O1252
O125
O12
O1
O12
O12