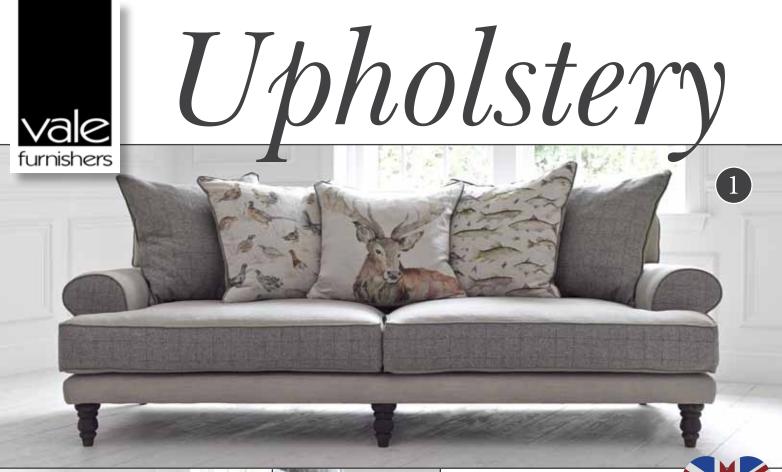

1. Artemis Sofa Solid beech frame 2 Seater Sofa - W180 x D115 x H80cm Included with 3 Scatter Cushions

2.5 Seater Sofa - W200 x D115 x H80cm Included with 4 Scatter Cushions

3 Seater Sofa - W220 x D115 x H80cm Included with 5 Scatter Cushions