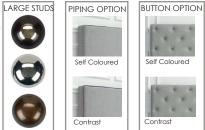

## HEADBOARD OPTIONS

EMILY

GRACE

SIDE STUDS

3

5

Antique

Bronze

Nickel

Copper

SMALL

HEADBOARD SIZES

## HEADBOARD FINISHES

Short Double H:70 x W:135 x D:9cm

Short Superking H:70 x W:180 x D:9cm

Tall Single H:110 x W:91 x D:9cm

Tall Double H:110 x W:135 x D:9cm

Tall King H:110 x W:150 x D:9cm

ANNABELLE

BEATRICE

BRIDGET | BEATRICE | ANNABELLE POLLY MULTI BUTTON

| DESIGNS   | Height | Single | Double | King | Super<br>King | Piping | Contrast<br>Piping | Side<br>Stud | Large<br>Stud | Buttons | Contrast<br>Buttons | Multi<br>Buttons | Art<br>Panel |
|-----------|--------|--------|--------|------|---------------|--------|--------------------|--------------|---------------|---------|---------------------|------------------|--------------|
| BRIDGET   | Tall   | •      | •      | •    | •             |        |                    |              |               | •       | •                   | •                |              |
| POLLY     | Tall   | •      | •      | •    | •             |        |                    |              |               | •       | •                   | •                |              |
| EMILY     | Tall   | •      | •      | •    | •             |        |                    | •            |               |         |                     |                  | •            |
| GRACE     | Tall   | •      | •      | •    | •             | •      | •                  |              |               |         |                     |                  | •            |
| BEATRICE  | Tall   | •      | •      | •    | •             |        |                    |              |               | •       | •                   | •                |              |
| MARTHA    | Tall   | •      | •      | •    | •             |        |                    |              | •             |         |                     |                  | •            |
| ANNABELLE | Tall   | •      | •      | •    | •             |        |                    |              |               | •       | •                   | •                |              |
| BRIDGET   | Short  | •      | •      | •    | •             |        |                    |              |               | •       | •                   | •                |              |
| POLLY     | Short  | •      | •      | •    | •             |        |                    |              |               | •       | •                   | •                |              |
| EMILY     | Short  | •      | •      | •    | •             |        |                    | •            |               |         |                     |                  |              |
| GRACE     | Short  | •      | •      | •    | •             | •      | •                  |              |               |         |                     |                  |              |
| BEATRICE  | Short  | •      | •      | •    | •             |        |                    |              |               | ٠       | •                   | •                |              |
| MARTHA    | Short  | •      | •      | •    | •             |        |                    |              | •             |         |                     |                  |              |
| ANNABELLE | Short  | •      | •      | •    | •             |        |                    |              |               | •       | •                   | •                |              |