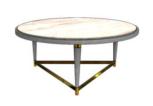

: Brushed Stainless Steel base trim detail deduction of: £129.00 Brushed Plated Stainless Steel Copper, Gold or Nickel £74.00 Fabric Mts for 1: Noir base trim detail deduction of: ⇔ 650 x \$ 570 ₽ 650

2 vol. / 0.272 m3 / 46 Kg

Eucalyptus Stained Soft Plum, Soft Grey, Toffee or Argento colour or Lacquered Lacquered Top w/ Polished Stainless Steel Feet

Lacquered Top w/ Polished Plated Stainless Steel Copper,

Mable Top w/ Polished Plated Stainless Steel Copper.

£2,043.00

£2,248.00

£2,453.00

£2,974.00

£3,178.00

£3,389.00

£2,043.00

£2,248.00

£2,453.00

£2,974.00

£3.178.00

£3,389.00

MADISON Coffee Table

Structure Options:

Gold or Nickel Noir

Gold or Nickel Noir

Lacquered Top w/ Brushed Brass Feet

Marble Top w/ Brushed Brass Feet

Marble Top w/ Polished Stainless Steel feet



0,30mts

1MESCEN110MS

| PICTURE               | REFERENCE    | DESCRIPTION                                                                                       | HG PRICE               | MATTE<br>PRICE         |
|-----------------------|--------------|---------------------------------------------------------------------------------------------------|------------------------|------------------------|
|                       |              | Oak FUMÉ, Reconstituted Ebony, Reconstituted Rosewood                                             |                        |                        |
|                       |              | Lacquered Top w/ Polished Stainless Steel feet                                                    | £3,218.00              | £3,218.00              |
|