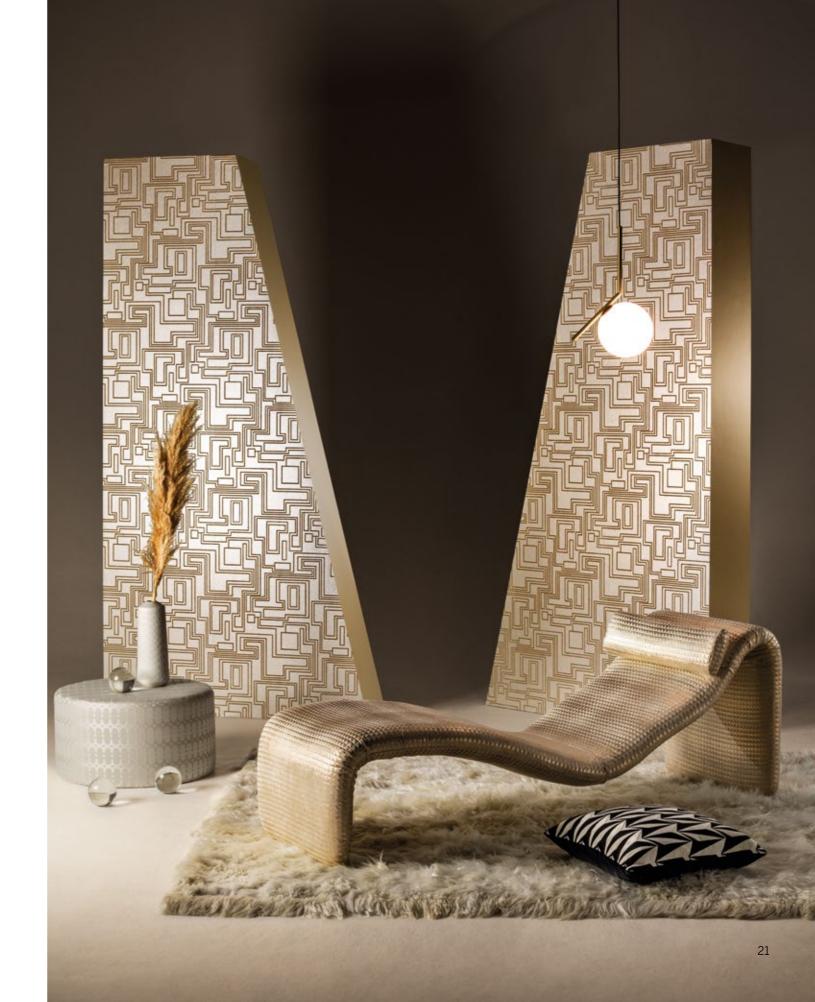

# ELECTRO MAZE

Inspired by the graphical beauty of a circuit board, the simplicity of linear elements and a maze-like, intricate composition bring classic modernity to this design.

# MOONLIT PYRAMID

Moonlit reflective elements create a shimmering, graphic effect with an opulent metallic finish fit for the ancient pharaohs.

Available as fabric only

# LOOPY LINK

A softer take on a graphic pattern. Almost naïve freehand executions of broken oval patterns are teamed with sophisticated bicolours that sparkle with the warmth of yesteryears and polished modernity.