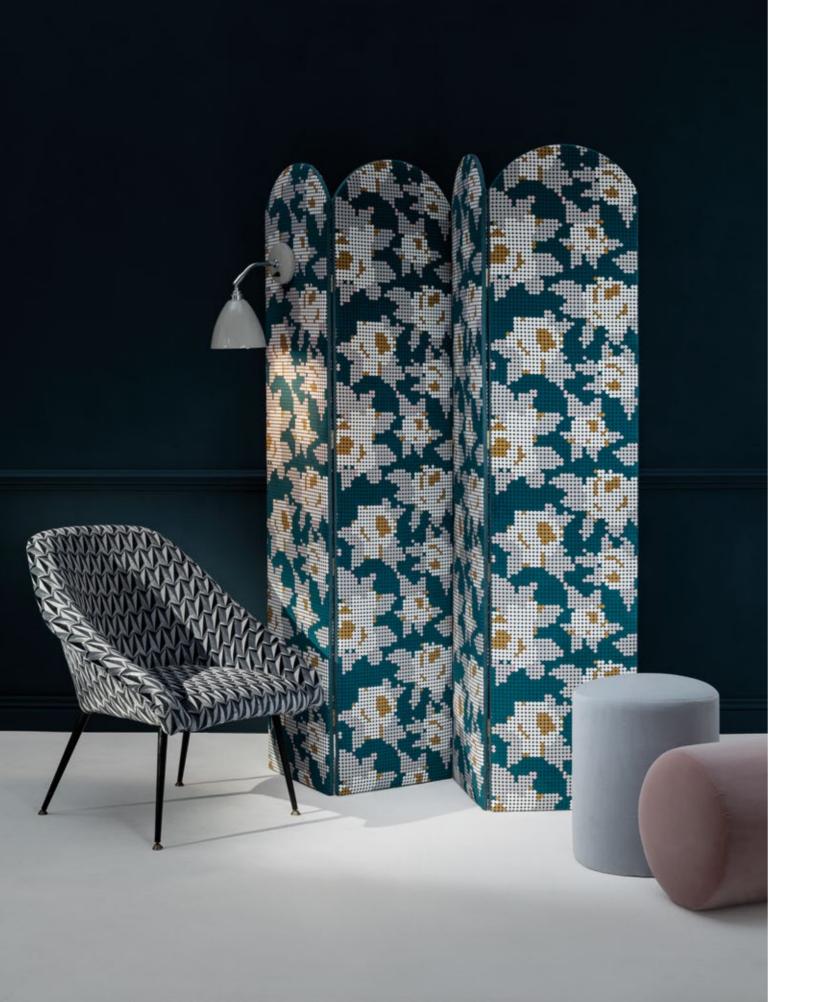

# PEG ART ROSES

Floral motif pushed to its limit. An abstract collection of coloured dots at close inspection, but from a distance the image transforms into a tableau of sweet smelling roses.

# Index

| Page 4 & 5   | WALLCOVERINGS: Origami Rockets Biscuit, Electro Maze Monochrome, Cubic Bumps Concrete, Stripey Zig Zag Birds Monochrome. CHAIR: Domino Pyramid Powder. SOFA: Stripey Zig Zag Birds Azalea. PILLAR: Spot On Waves Teal. CUSHIONS: Zig Zag Birds Powder, Moonlit Pyramid Silver. FOOTSTOOLS: Origami Rocketinos Aluminium, Cubic Bumps Concrete. | Page 31      | CHAIR: Origami Rocketinos Storm.                                                                                                                   |  |
|--------------|------------------------------------------------------------------------------------------------------------------------------------------------------------------------------------------------------------------------------------------------------------------------------------------------------------------------------------------------|--------------|----------------------------------------------------------------------------------------------------------------------------------------------------|--|
|              |                                                                                                                                                                                                                                                                                                                                                | Page 32 & 33 | WALLCOVERING: Peg Art Roses Blush.<br>SOFA: Spot On Waves Steel.<br>CUSHIONS: Moonlit Pyramid Silver,<br>Zig Zag Birds Aluminium.                  |  |
|              |                                                                                                                                                                                                                                                                                                                                                | Page 35      | WALLCOVERINGS: Loopy Link Pearl,<br>Loopy Link Gold.<br>CHAIRS: Loopy Link Monochrome,<br>Loopy Link Teal.                                         |  |
| Page 6 & 7   | WALLCOVERINGS: Zig Zag Birds Monochrome,<br>Spot On Waves Powder, Stripey Zig Zag Birds<br>Monochrome, Peg Art Roses Rose.<br>SOFA: Domino Pyramid Monochrome.<br>CUSHION: Zig Zag Birds Powder.<br>CHAIR: Zig Zag Birds Powder.                                                                                                               | Page 36 & 37 | WALLCOVERING: Loopy Link Gold.<br>CHAIR: Loopy Link Monochrome.                                                                                    |  |
|              |                                                                                                                                                                                                                                                                                                                                                | Page 38      | WALLCOVERING: Spot On Waves Teal.<br>CHAIRS: Ice Carbon, Loopy Link Espresso.                                                                      |  |
| Page 8       | WALLCOVERING: Peg Art Roses Rose.<br>CHAIR: Zig Zag Birds Powder.                                                                                                                                                                                                                                                                              | Page 41      | WALLCOVERING: Stripey Zig Zag Birds Crimson. SOFA: Stripey Zig Zag Birds Azalea.                                                                   |  |
| Page 10 & 11 | WALLCOVERING: Zig Zag Birds Monochrome.                                                                                                                                                                                                                                                                                                        | Page 42 & 43 | WALLCOVERING: Stripey Zig Zag Birds Crimson<br>SOFA: Stripey Zig Zag Birds Azalea.<br>FOOTSTOOLS: Electro Maze Azalea,<br>Zig Zag Birds Cerise.    |  |
| Page 12 & 13 | WALLCOVERING: Zig Zag Birds Noir.<br>SOFA: Moonlit Pyramid Carbon.<br>CUSHIONS: Spot on Waves Carbon,<br>Zig Zag Birds Carbon.                                                                                                                                                                                                                 |              |                                                                                                                                                    |  |
|              |                                                                                                                                                                                                                                                                                                                                                | Page 44      | WALLCOVERING: Stripey Zig Zag Birds Noir.<br>CHAIR: Zig Zag Birds Teal.                                                                            |  |
| Page 15      | WALLCOVERING: Nugget Mirage Bronze.<br>SOFA: Moonlit Pyramid Bronze.                                                                                                                                                                                                                                                                           | Page 45      | FABRIC: Zig Zag Birds Teal.                                                                                                                        |  |
| Page 16 & 17 | WALLCOVERINGS: Origami Rockets Biscuit,<br>Nugget Mirage Bronze.<br>SOFA: Moonlit Pyramid Bronze.<br>CUSHION: Origami Rocketinos Monochrome.                                                                                                                                                                                                   | Page 46 & 47 | WALLOVERING: Gem Blocks Steel.                                                                                                                     |  |
|              |                                                                                                                                                                                                                                                                                                                                                | Page 48 & 49 | WALLCOVERING: Gem Blocks Steel.<br>SOFA: Electro Maze Storm.<br>FOOTSTOOLS: Cubic Bumps Teal, Origami                                              |  |
| Page 18 & 19 | WALLCOVERING: Nugget Mirage Monochrome.                                                                                                                                                                                                                                                                                                        |              | Rockets Carbon, Origami Rocketinos Teal.<br>CUSHION: Origami Rocketinos Aluminium.                                                                 |  |
| Page 20      | FABRIC: Moonlit Pyramid Gold.                                                                                                                                                                                                                                                                                                                  | Page 50      | WALLCOVERING: Domino Pyramid Concrete.                                                                                                             |  |
| Page 21      | WALLCOVERING: Electro Maze Gold. CHAISE: Moonlit Pyramid Gold.                                                                                                                                                                                                                                                                                 |              | DRAPE Cubic Bumps Powder. CHAIR: Domino Pyramid Powder.                                                                                            |  |
|              | FOOTSTOOL: Loopy Link Gold.<br>CUSHION: Origami Rockets Monochrome.                                                                                                                                                                                                                                                                            | Page 52 & 53 | WALLCOVERING: Cubic Bumps Concrete. WALL HANGING: Cubic Bumps Sunshine.                                                                            |  |
| Page 22 & 23 | WALLCOVERING: Electro Maze Monochrome.<br>BENCH: Stripey Zig Zag Birds Monochrome.<br>CUSHIONS: Electro Maze Monochrome,<br>Zig Zag Birds Monochrome.                                                                                                                                                                                          |              | SOFA: Peg Art Roses Sunshine.<br>FOOTSTOOL: Electro Maze Cobalt.<br>CUSHIONS: Moonlit Pyramid Silver, Cubic Bump<br>Concrete, Electro Maze Cobalt. |  |
| Page 25      | WALLCOVERING: Zig Zag Birds Pearl.<br>SOFA: Origami Rockets Monochrome.                                                                                                                                                                                                                                                                        | Page 54 & 55 | WALLCOVERING: Peg Art Roses Aluminium.<br>CHAISE: Electro Maze Monochrome.                                                                         |  |
| Page 26 & 27 | WALLCOVERINGS: Electro Maze Monochrome,<br>Zig Zag Birds Pearl.<br>BENCH: Stripey Zig Zag Birds Monochrome.<br>SOFA: Origami Rockets Monochrome.<br>CUSHIONS: Zig Zag Birds Monochrome.                                                                                                                                                        | Page 56 & 57 | WALLCOVERING: Domino Pyramid Crimson.<br>CHAIR: Origami Rockets Azalea.                                                                            |  |
|              |                                                                                                                                                                                                                                                                                                                                                | Page 58 & 59 | FABRICS: Zig Zag Birds Monochrome,<br>Electro Maze Noir, Stripey Zig Zag Birds<br>Monochrome, Domino Pyramid Monochrome,                           |  |
| Page 29      | SCREEN: Peg Art Roses Teal.                                                                                                                                                                                                                                                                                                                    |              | Electro Maze Monochrome.                                                                                                                           |  |
| Page 30      | CHAIR: Origami Rocketinos Storm.<br>SCREEN: Peg Art Roses Teal.<br>FOOTSTOOLS: Ice Aluminium, Ice Blossom.                                                                                                                                                                                                                                     |              |                                                                                                                                                    |  |