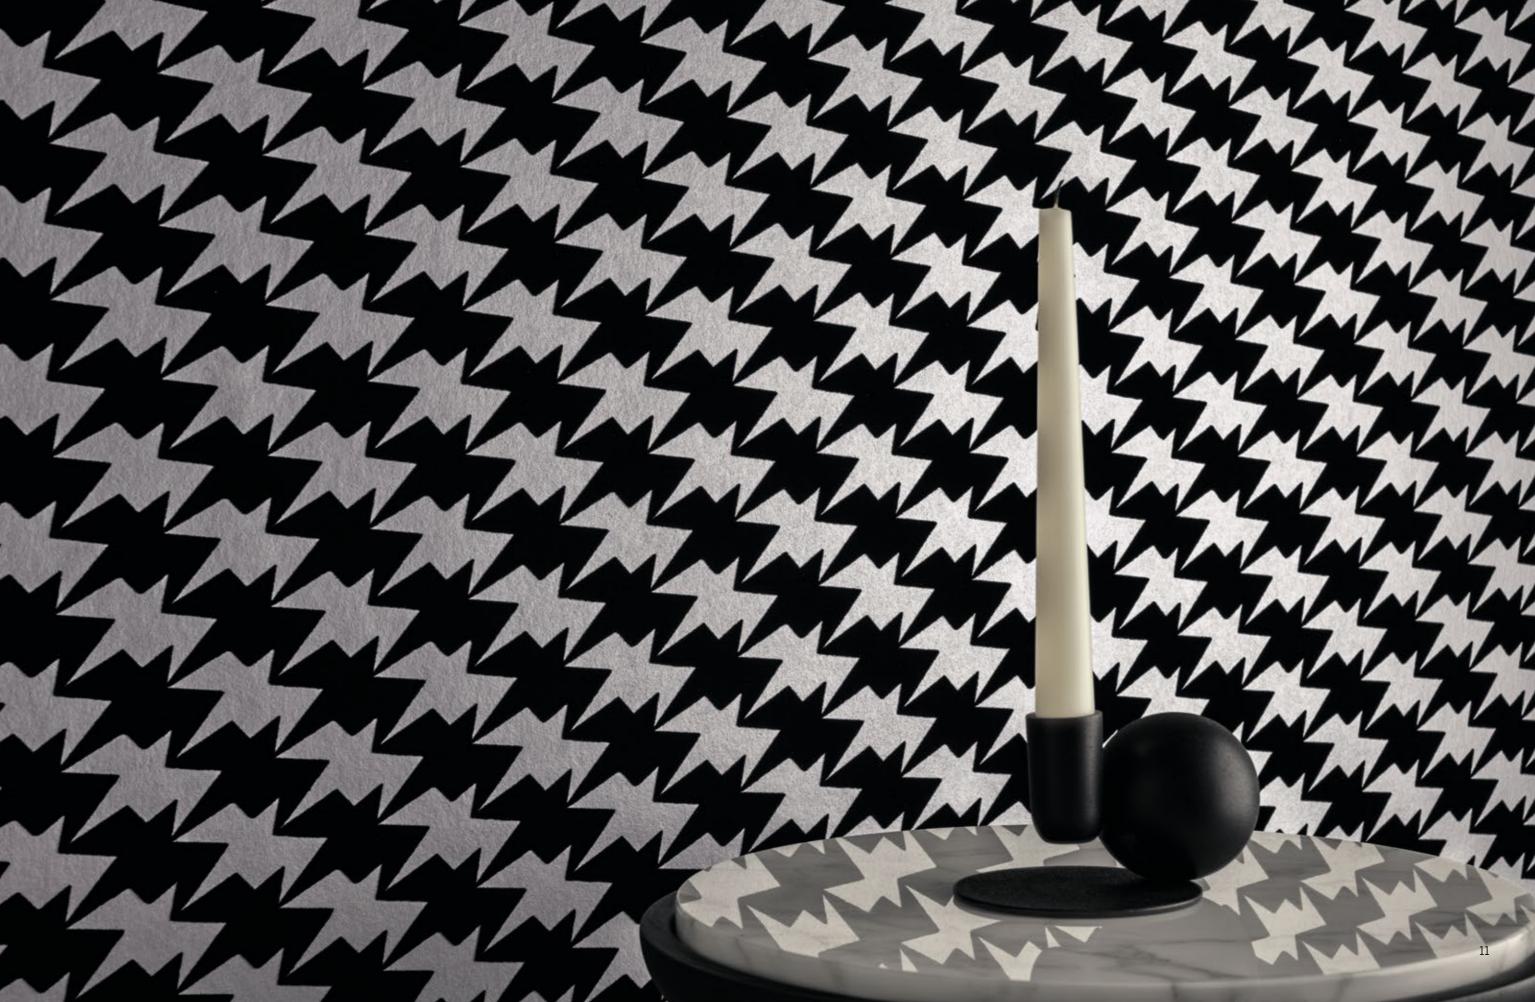

# ZIG ZAG BIRDS

A modern and unique interpretation of a houndstooth check; tessellated zigzags almost form the silhouettes of flying birds.