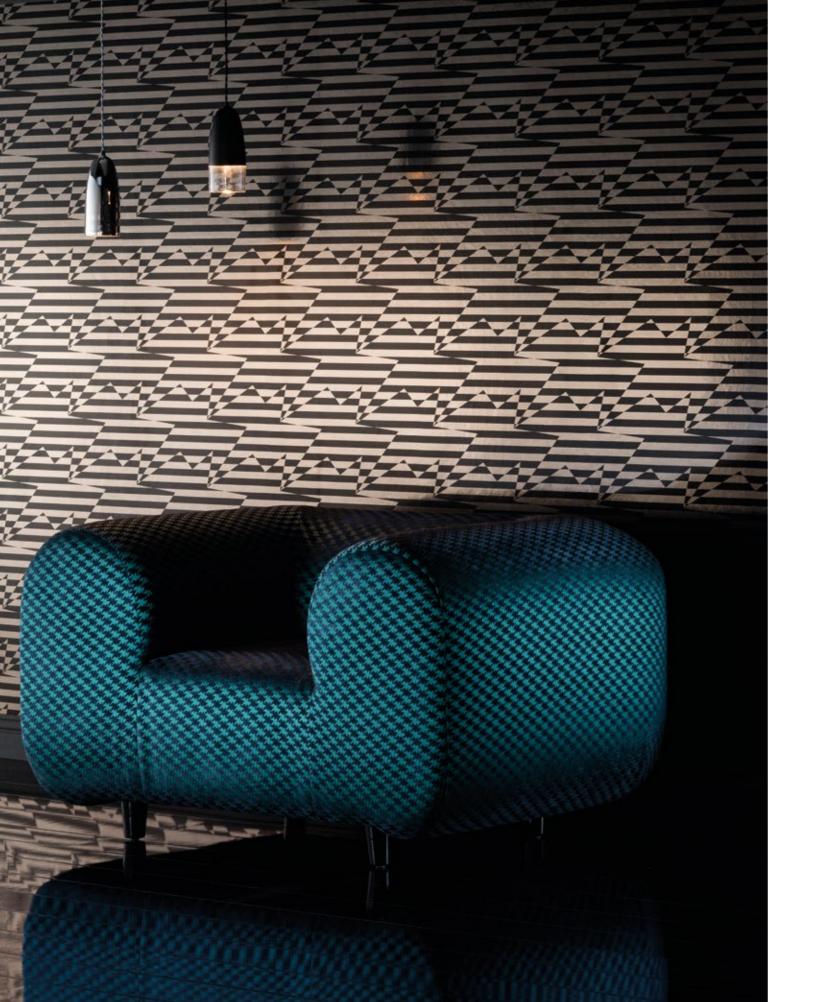

# ZIG ZAG BIRDS

A modern and unique interpretation of a houndstooth check; tessellated zigzags almost form the silhouettes of flying birds.

# Index

| Page 4 & 5   | WALLCOVERINGS: Origami Rockets Biscuit, Electro Maze Monochrome, Cubic Bumps Concrete, Stripey Zig Zag Birds Monochrome. CHAIR: Domino Pyramid Powder. SOFA: Stripey Zig Zag Birds Azalea. PILLAR: Spot On Waves Teal. CUSHIONS: Zig Zag Birds Powder, Moonlit Pyramid Silver. FOOTSTOOLS: Origami Rocketinos Aluminium, Cubic Bumps Concrete. | Page 31      | CHAIR: Origami Rocketinos Storm.                                                                                                                   |  |
|--------------|------------------------------------------------------------------------------------------------------------------------------------------------------------------------------------------------------------------------------------------------------------------------------------------------------------------------------------------------|--------------|----------------------------------------------------------------------------------------------------------------------------------------------------|--|
|              |                                                                                                                                                                                                                                                                                                                                                | Page 32 & 33 | WALLCOVERING: Peg Art Roses Blush.<br>SOFA: Spot On Waves Steel.<br>CUSHIONS: Moonlit Pyramid Silver,<br>Zig Zag Birds Aluminium.                  |  |
|              |                                                                                                                                                                                                                                                                                                                                                | Page 35      | WALLCOVERINGS: Loopy Link Pearl,<br>Loopy Link Gold.<br>CHAIRS: Loopy Link Monochrome,<br>Loopy Link Teal.                                         |  |
| Page 6 & 7   | WALLCOVERINGS: Zig Zag Birds Monochrome,<br>Spot On Waves Powder, Stripey Zig Zag Birds<br>Monochrome, Peg Art Roses Rose.<br>SOFA: Domino Pyramid Monochrome.<br>CUSHION: Zig Zag Birds Powder.<br>CHAIR: Zig Zag Birds Powder.                                                                                                               | Page 36 & 37 | WALLCOVERING: Loopy Link Gold.<br>CHAIR: Loopy Link Monochrome.                                                                                    |  |
|              |                                                                                                                                                                                                                                                                                                                                                | Page 38      | WALLCOVERING: Spot On Waves Teal.<br>CHAIRS: Ice Carbon, Loopy Link Espresso.                                                                      |  |
| Page 8       | WALLCOVERING: Peg Art Roses Rose.<br>CHAIR: Zig Zag Birds Powder.                                                                                                                                                                                                                                                                              | Page 41      | WALLCOVERING: Stripey Zig Zag Birds Crimson. SOFA: Stripey Zig Zag Birds Azalea.                                                                   |  |
| Page 10 & 11 | WALLCOVERING: Zig Zag Birds Monochrome.                                                                                                                                                                                                                                                                                                        | Page 42 & 43 | WALLCOVERING: Stripey Zig Zag Birds Crimson<br>SOFA: Stripey Zig Zag Birds Azalea.<br>FOOTSTOOLS: Electro Maze Azalea,<br>Zig Zag Birds Cerise.    |  |
| Page 12 & 13 | WALLCOVERING: Zig Zag Birds Noir.<br>SOFA: Moonlit Pyramid Carbon.<br>CUSHIONS: Spot on Waves Carbon,<br>Zig Zag Birds Carbon.                                                                                                                                                                                                                 |              |                                                                                                                                                    |  |
|              |                                                                                                                                                                                                                                                                                                                                                | Page 44      | WALLCOVERING: Stripey Zig Zag Birds Noir.<br>CHAIR: Zig Zag Birds Teal.                                                                            |  |
| Page 15      | WALLCOVERING: Nugget Mirage Bronze.<br>SOFA: Moonlit Pyramid Bronze.                                                                                                                                                                                                                                                                           | Page 45      | FABRIC: Zig Zag Birds Teal.                                                                                                                        |  |
| Page 16 & 17 | WALLCOVERINGS: Origami Rockets Biscuit,<br>Nugget Mirage Bronze.<br>SOFA: Moonlit Pyramid Bronze.<br>CUSHION: Origami Rocketinos Monochrome.                                                                                                                                                                                                   | Page 46 & 47 | WALLOVERING: Gem Blocks Steel.                                                                                                                     |  |
|              |                                                                                                                                                                                                                                                                                                                                                | Page 48 & 49 | WALLCOVERING: Gem Blocks Steel.<br>SOFA: Electro Maze Storm.<br>FOOTSTOOLS: Cubic Bumps Teal, Origami                                              |  |
| Page 18 & 19 | WALLCOVERING: Nugget Mirage Monochrome.                                                                                                                                                                                                                                                                                                        |              | Rockets Carbon, Origami Rocketinos Teal.<br>CUSHION: Origami Rocketinos Aluminium.                                                                 |  |
| Page 20      | FABRIC: Moonlit Pyramid Gold.                                                                                                                                                                                                                                                                                                                  | Page 50      | WALLCOVERING: Domino Pyramid Concrete.                                                                                                             |  |
| Page 21      | WALLCOVERING: Electro Maze Gold. CHAISE: Moonlit Pyramid Gold.                                                                                                                                                                                                                                                                                 |              | DRAPE Cubic Bumps Powder. CHAIR: Domino Pyramid Powder.                                                                                            |  |
|              | FOOTSTOOL: Loopy Link Gold.<br>CUSHION: Origami Rockets Monochrome.                                                                                                                                                                                                                                                                            | Page 52 & 53 | WALLCOVERING: Cubic Bumps Concrete. WALL HANGING: Cubic Bumps Sunshine.                                                                            |  |
| Page 22 & 23 | WALLCOVERING: Electro Maze Monochrome.<br>BENCH: Stripey Zig Zag Birds Monochrome.<br>CUSHIONS: Electro Maze Monochrome,<br>Zig Zag Birds Monochrome.                                                                                                                                                                                          |              | SOFA: Peg Art Roses Sunshine.<br>FOOTSTOOL: Electro Maze Cobalt.<br>CUSHIONS: Moonlit Pyramid Silver, Cubic Bump<br>Concrete, Electro Maze Cobalt. |  |
| Page 25      | WALLCOVERING: Zig Zag Birds Pearl.<br>SOFA: Origami Rockets Monochrome.                                                                                                                                                                                                                                                                        | Page 54 & 55 | WALLCOVERING: Peg Art Roses Aluminium.<br>CHAISE: Electro Maze Monochrome.                                                                         |  |
| Page 26 & 27 | WALLCOVERINGS: Electro Maze Monochrome,<br>Zig Zag Birds Pearl.<br>BENCH: Stripey Zig Zag Birds Monochrome.<br>SOFA: Origami Rockets Monochrome.<br>CUSHIONS: Zig Zag Birds Monochrome.                                                                                                                                                        | Page 56 & 57 | WALLCOVERING: Domino Pyramid Crimson.<br>CHAIR: Origami Rockets Azalea.                                                                            |  |
|              |                                                                                                                                                                                                                                                                                                                                                | Page 58 & 59 | FABRICS: Zig Zag Birds Monochrome,<br>Electro Maze Noir, Stripey Zig Zag Birds<br>Monochrome, Domino Pyramid Monochrome,                           |  |
| Page 29      | SCREEN: Peg Art Roses Teal.                                                                                                                                                                                                                                                                                                                    |              | Electro Maze Monochrome.                                                                                                                           |  |
| Page 30      | CHAIR: Origami Rocketinos Storm.<br>SCREEN: Peg Art Roses Teal.<br>FOOTSTOOLS: Ice Aluminium, Ice Blossom.                                                                                                                                                                                                                                     |              |                                                                                                                                                    |  |