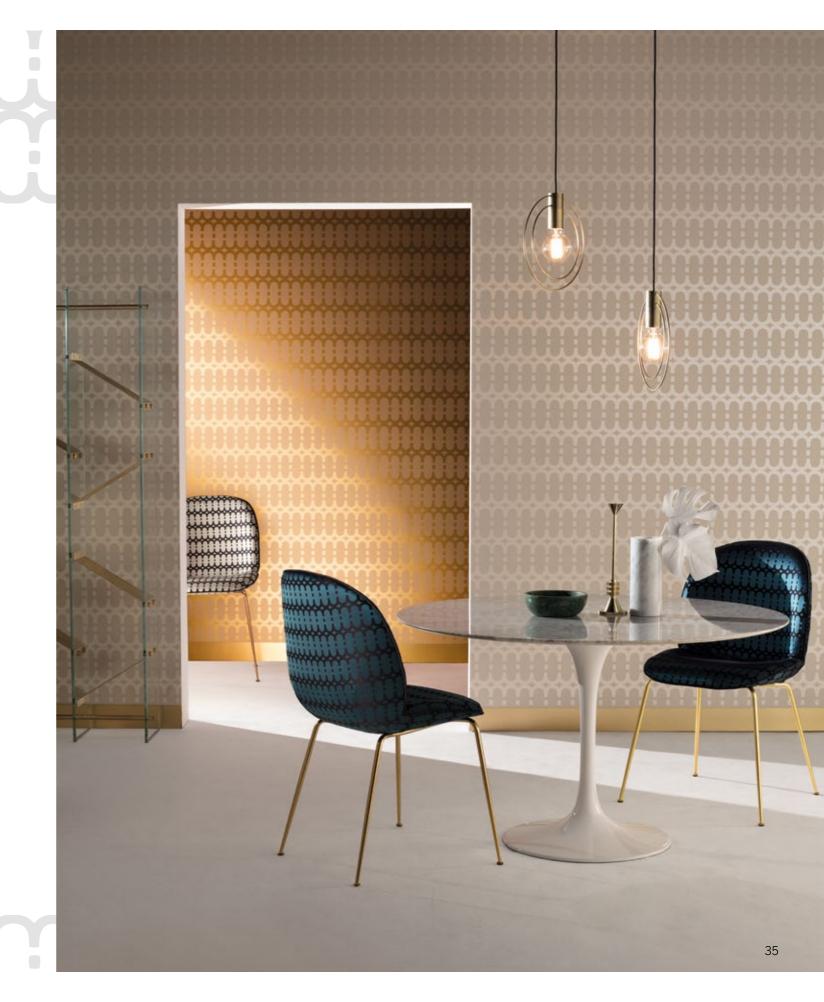

# LOOPY LINK

A softer take on a graphic pattern. Almost naïve freehand executions of broken oval patterns are teamed with sophisticated bicolours that sparkle with the warmth of yesteryears and polished modernity.

# Index

| Page 4 & 5   | WALLCOVERINGS: Origami Rockets Biscuit, Electro Maze Monochrome, Cubic Bumps Concrete, Stripey Zig Zag Birds Monochrome. CHAIR: Domino Pyramid Powder. SOFA: Stripey Zig Zag Birds Azalea. PILLAR: Spot On Waves Teal. CUSHIONS: Zig Zag Birds Powder, Moonlit Pyramid Silver. FOOTSTOOLS: Origami Rocketinos Aluminium, Cubic Bumps Concrete. | Page 31      | CHAIR: Origami Rocketinos Storm.                                                                                                                   |  |
|--------------|------------------------------------------------------------------------------------------------------------------------------------------------------------------------------------------------------------------------------------------------------------------------------------------------------------------------------------------------|--------------|----------------------------------------------------------------------------------------------------------------------------------------------------|--|
|              |                                                                                                                                                                                                                                                                                                                                                | Page 32 & 33 | WALLCOVERING: Peg Art Roses Blush.<br>SOFA: Spot On Waves Steel.<br>CUSHIONS: Moonlit Pyramid Silver,<br>Zig Zag Birds Aluminium.                  |  |
|              |                                                                                                                                                                                                                                                                                                                                                | Page 35      | WALLCOVERINGS: Loopy Link Pearl,<br>Loopy Link Gold.<br>CHAIRS: Loopy Link Monochrome,<br>Loopy Link Teal.                                         |  |
| Page 6 & 7   | WALLCOVERINGS: Zig Zag Birds Monochrome,<br>Spot On Waves Powder, Stripey Zig Zag Birds<br>Monochrome, Peg Art Roses Rose.<br>SOFA: Domino Pyramid Monochrome.<br>CUSHION: Zig Zag Birds Powder.<br>CHAIR: Zig Zag Birds Powder.                                                                                                               | Page 36 & 37 | WALLCOVERING: Loopy Link Gold.<br>CHAIR: Loopy Link Monochrome.                                                                                    |  |
|              |                                                                                                                                                                                                                                                                                                                                                | Page 38      | WALLCOVERING: Spot On Waves Teal.<br>CHAIRS: Ice Carbon, Loopy Link Espresso.                                                                      |  |
| Page 8       | WALLCOVERING: Peg Art Roses Rose.<br>CHAIR: Zig Zag Birds Powder.                                                                                                                                                                                                                                                                              | Page 41      | WALLCOVERING: Stripey Zig Zag Birds Crimson. SOFA: Stripey Zig Zag Birds Azalea.                                                                   |  |
| Page 10 & 11 | WALLCOVERING: Zig Zag Birds Monochrome.                                                                                                                                                                                                                                                                                                        | Page 42 & 43 | WALLCOVERING: Stripey Zig Zag Birds Crimson<br>SOFA: Stripey Zig Zag Birds Azalea.<br>FOOTSTOOLS: Electro Maze Azalea,<br>Zig Zag Birds Cerise.    |  |
| Page 12 & 13 | WALLCOVERING: Zig Zag Birds Noir.<br>SOFA: Moonlit Pyramid Carbon.<br>CUSHIONS: Spot on Waves Carbon,<br>Zig Zag Birds Carbon.                                                                                                                                                                                                                 |              |                                                                                                                                                    |  |
|              |                                                                                                                                                                                                                                                                                                                                                | Page 44      | WALLCOVERING: Stripey Zig Zag Birds Noir.<br>CHAIR: Zig Zag Birds Teal.                                                                            |  |
| Page 15      | WALLCOVERING: Nugget Mirage Bronze.<br>SOFA: Moonlit Pyramid Bronze.                                                                                                                                                                                                                                                                           | Page 45      | FABRIC: Zig Zag Birds Teal.                                                                                                                        |  |
| Page 16 & 17 | WALLCOVERINGS: Origami Rockets Biscuit,<br>Nugget Mirage Bronze.<br>SOFA: Moonlit Pyramid Bronze.<br>CUSHION: Origami Rocketinos Monochrome.                                                                                                                                                                                                   | Page 46 & 47 | WALLOVERING: Gem Blocks Steel.                                                                                                                     |  |
|              |                                                                                                                                                                                                                                                                                                                                                | Page 48 & 49 | WALLCOVERING: Gem Blocks Steel.<br>SOFA: Electro Maze Storm.<br>FOOTSTOOLS: Cubic Bumps Teal, Origami                                              |  |
| Page 18 & 19 | WALLCOVERING: Nugget Mirage Monochrome.                                                                                                                                                                                                                                                                                                        |              | Rockets Carbon, Origami Rocketinos Teal.<br>CUSHION: Origami Rocketinos Aluminium.                                                                 |  |
| Page 20      | FABRIC: Moonlit Pyramid Gold.                                                                                                                                                                                                                                                                                                                  | Page 50      | WALLCOVERING: Domino Pyramid Concrete.                                                                                                             |  |
| Page 21      | WALLCOVERING: Electro Maze Gold. CHAISE: Moonlit Pyramid Gold.                                                                                                                                                                                                                                                                                 |              | DRAPE Cubic Bumps Powder. CHAIR: Domino Pyramid Powder.                                                                                            |  |
|              | FOOTSTOOL: Loopy Link Gold.<br>CUSHION: Origami Rockets Monochrome.                                                                                                                                                                                                                                                                            | Page 52 & 53 | WALLCOVERING: Cubic Bumps Concrete. WALL HANGING: Cubic Bumps Sunshine.                                                                            |  |
| Page 22 & 23 | WALLCOVERING: Electro Maze Monochrome.<br>BENCH: Stripey Zig Zag Birds Monochrome.<br>CUSHIONS: Electro Maze Monochrome,<br>Zig Zag Birds Monochrome.                                                                                                                                                                                          |              | SOFA: Peg Art Roses Sunshine.<br>FOOTSTOOL: Electro Maze Cobalt.<br>CUSHIONS: Moonlit Pyramid Silver, Cubic Bump<br>Concrete, Electro Maze Cobalt. |  |
| Page 25      | WALLCOVERING: Zig Zag Birds Pearl.<br>SOFA: Origami Rockets Monochrome.                                                                                                                                                                                                                                                                        | Page 54 & 55 | WALLCOVERING: Peg Art Roses Aluminium.<br>CHAISE: Electro Maze Monochrome.                                                                         |  |
| Page 26 & 27 | WALLCOVERINGS: Electro Maze Monochrome,<br>Zig Zag Birds Pearl.<br>BENCH: Stripey Zig Zag Birds Monochrome.<br>SOFA: Origami Rockets Monochrome.<br>CUSHIONS: Zig Zag Birds Monochrome.                                                                                                                                                        | Page 56 & 57 | WALLCOVERING: Domino Pyramid Crimson.<br>CHAIR: Origami Rockets Azalea.                                                                            |  |
|              |                                                                                                                                                                                                                                                                                                                                                | Page 58 & 59 | FABRICS: Zig Zag Birds Monochrome,<br>Electro Maze Noir, Stripey Zig Zag Birds<br>Monochrome, Domino Pyramid Monochrome,                           |  |
| Page 29      | SCREEN: Peg Art Roses Teal.                                                                                                                                                                                                                                                                                                                    |              | Electro Maze Monochrome.                                                                                                                           |  |
| Page 30      | CHAIR: Origami Rocketinos Storm.<br>SCREEN: Peg Art Roses Teal.<br>FOOTSTOOLS: Ice Aluminium, Ice Blossom.                                                                                                                                                                                                                                     |              |                                                                                                                                                    |  |