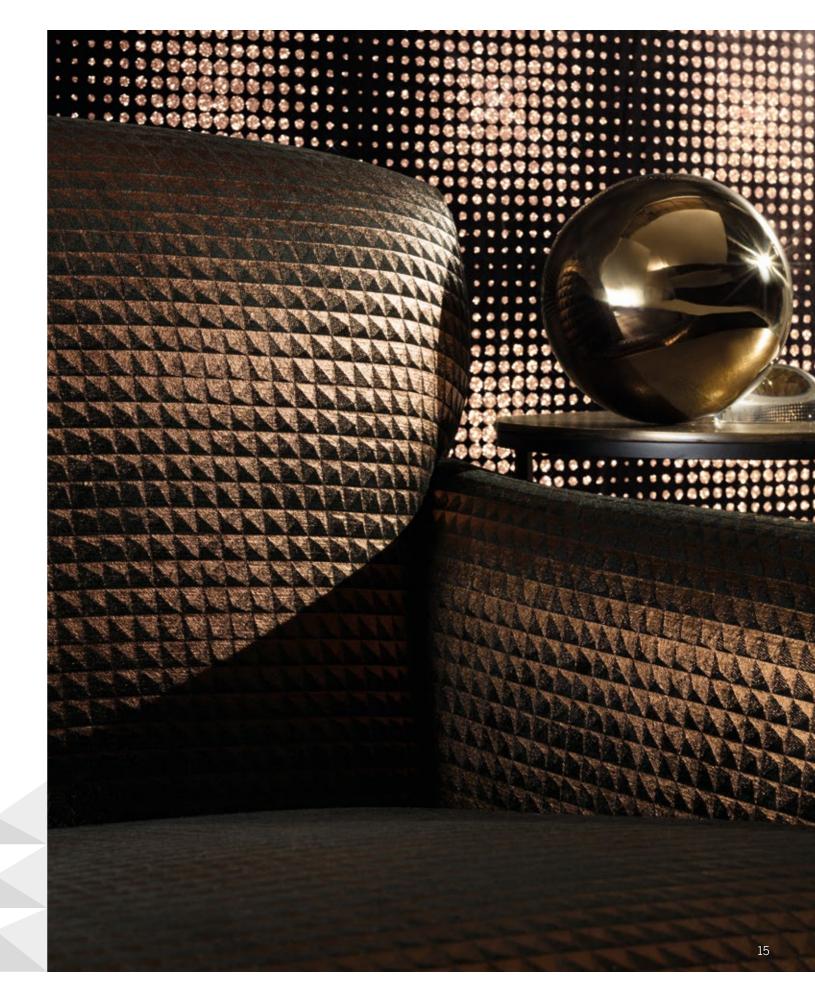

# MOONLIT PYRAMID

Moonlit reflective elements create a shimmering, graphic effect with an opulent metallic finish fit for the ancient pharaohs.

Available as fabric only