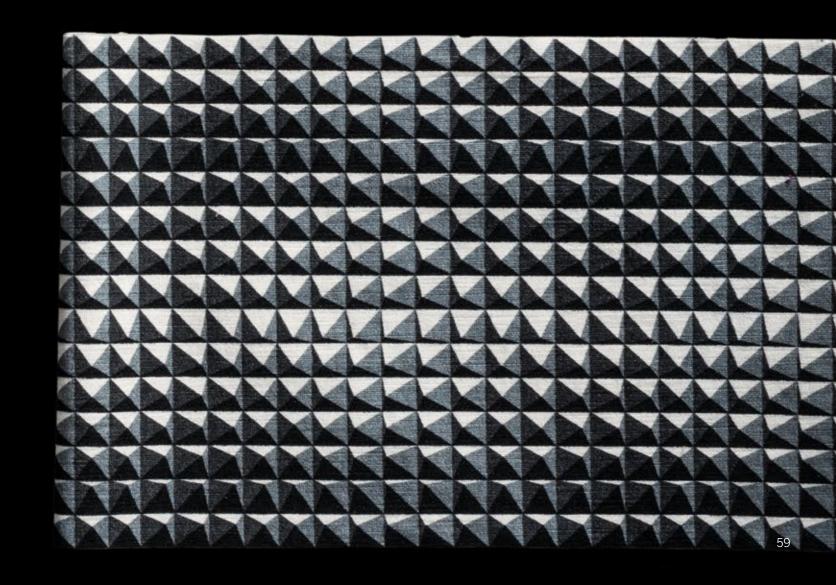

# DOMINO PYRAMID

Just as the shadows of the pyramids shorten and lengthen through the hours of the day, a cascading fall and rise effect is created through small changes in a rigid structure. This dynamic design combines the hard shell of architecture with the organic movement of light.