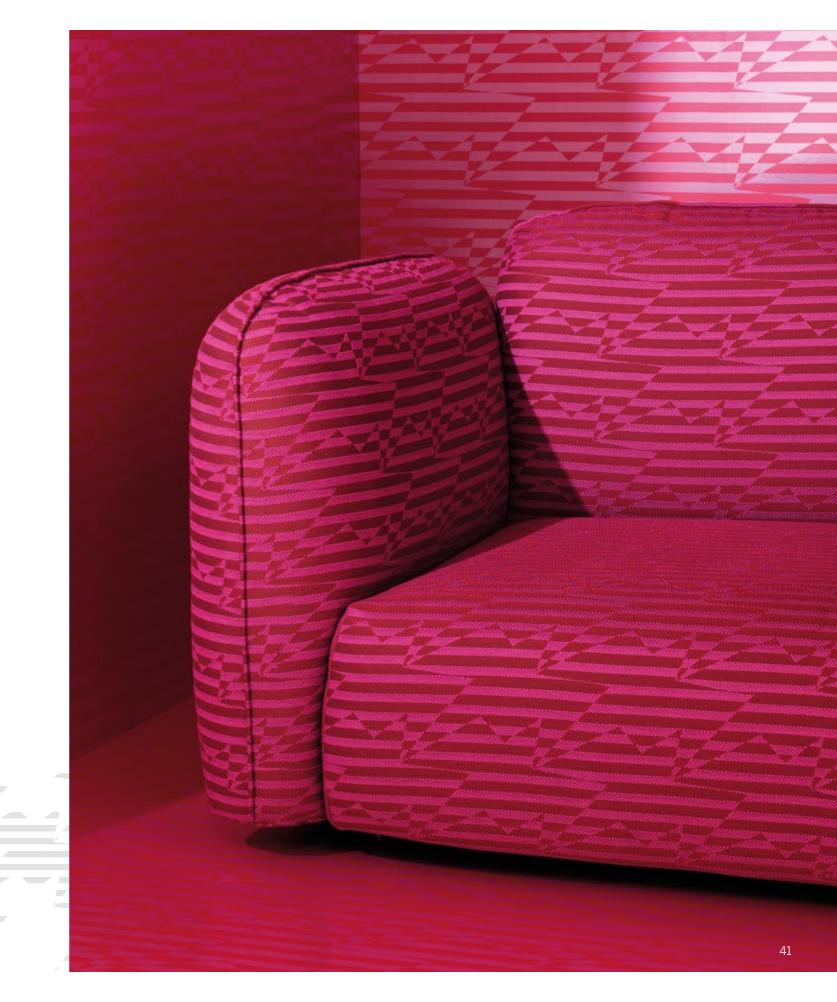

# STRIPEY ZIG ZAG BIRDS

Zig Zag Birds is increased in scale and broken up into horizontal stripes, creating an op-camouflage effect with huge impact.

# Index

| Page 4 & 5   | WALLCOVERINGS: Origami Rockets Biscuit, Electro Maze Monochrome, Cubic Bumps Concrete, Stripey Zig Zag Birds Monochrome. CHAIR: Domino Pyramid Powder. SOFA: Stripey Zig Zag Birds Azalea. PILLAR: Spot On Waves Teal. CUSHIONS: Zig Zag Birds Powder, Moonlit Pyramid Silver. FOOTSTOOLS: Origami Rocketinos Aluminium, Cubic Bumps Concrete. | Page 31      | CHAIR: Origami Rocketinos Storm.                                                                                                                   |  |
|--------------|------------------------------------------------------------------------------------------------------------------------------------------------------------------------------------------------------------------------------------------------------------------------------------------------------------------------------------------------|--------------|----------------------------------------------------------------------------------------------------------------------------------------------------|--|
|              |                                                                                                                                                                                                                                                                                                                                                | Page 32 & 33 | WALLCOVERING: Peg Art Roses Blush.<br>SOFA: Spot On Waves Steel.<br>CUSHIONS: Moonlit Pyramid Silver,<br>Zig Zag Birds Aluminium.                  |  |
|              |                                                                                                                                                                                                                                                                                                                                                | Page 35      | WALLCOVERINGS: Loopy Link Pearl,<br>Loopy Link Gold.<br>CHAIRS: Loopy Link Monochrome,<br>Loopy Link Teal.                                         |  |
| Page 6 & 7   | WALLCOVERINGS: Zig Zag Birds Monochrome,<br>Spot On Waves Powder, Stripey Zig Zag Birds<br>Monochrome, Peg Art Roses Rose.<br>SOFA: Domino Pyramid Monochrome.<br>CUSHION: Zig Zag Birds Powder.<br>CHAIR: Zig Zag Birds Powder.                                                                                                               | Page 36 & 37 | WALLCOVERING: Loopy Link Gold.<br>CHAIR: Loopy Link Monochrome.                                                                                    |  |
|              |                                                                                                                                                                                                                                                                                                                                                | Page 38      | WALLCOVERING: Spot On Waves Teal.<br>CHAIRS: Ice Carbon, Loopy Link Espresso.                                                                      |  |
| Page 8       | WALLCOVERING: Peg Art Roses Rose.<br>CHAIR: Zig Zag Birds Powder.                                                                                                                                                                                                                                                                              | Page 41      | WALLCOVERING: Stripey Zig Zag Birds Crimson. SOFA: Stripey Zig Zag Birds Azalea.                                                                   |  |
| Page 10 & 11 | WALLCOVERING: Zig Zag Birds Monochrome.                                                                                                                                                                                                                                                                                                        | Page 42 & 43 | WALLCOVERING: Stripey Zig Zag Birds Crimson<br>SOFA: Stripey Zig Zag Birds Azalea.<br>FOOTSTOOLS: Electro Maze Azalea,<br>Zig Zag Birds Cerise.    |  |
| Page 12 & 13 | WALLCOVERING: Zig Zag Birds Noir.<br>SOFA: Moonlit Pyramid Carbon.<br>CUSHIONS: Spot on Waves Carbon,<br>Zig Zag Birds Carbon.                                                                                                                                                                                                                 |              |                                                                                                                                                    |  |
|              |                                                                                                                                                                                                                                                                                                                                                | Page 44      | WALLCOVERING: Stripey Zig Zag Birds Noir.<br>CHAIR: Zig Zag Birds Teal.                                                                            |  |
| Page 15      | WALLCOVERING: Nugget Mirage Bronze.<br>SOFA: Moonlit Pyramid Bronze.                                                                                                                                                                                                                                                                           | Page 45      | FABRIC: Zig Zag Birds Teal.                                                                                                                        |  |
| Page 16 & 17 | WALLCOVERINGS: Origami Rockets Biscuit,<br>Nugget Mirage Bronze.<br>SOFA: Moonlit Pyramid Bronze.<br>CUSHION: Origami Rocketinos Monochrome.                                                                                                                                                                                                   | Page 46 & 47 | WALLOVERING: Gem Blocks Steel.                                                                                                                     |  |
|              |                                                                                                                                                                                                                                                                                                                                                | Page 48 & 49 | WALLCOVERING: Gem Blocks Steel.<br>SOFA: Electro Maze Storm.<br>FOOTSTOOLS: Cubic Bumps Teal, Origami                                              |  |
| Page 18 & 19 | WALLCOVERING: Nugget Mirage Monochrome.                                                                                                                                                                                                                                                                                                        |              | Rockets Carbon, Origami Rocketinos Teal.<br>CUSHION: Origami Rocketinos Aluminium.                                                                 |  |
| Page 20      | FABRIC: Moonlit Pyramid Gold.                                                                                                                                                                                                                                                                                                                  | Page 50      | WALLCOVERING: Domino Pyramid Concrete.                                                                                                             |  |
| Page 21      | WALLCOVERING: Electro Maze Gold. CHAISE: Moonlit Pyramid Gold.                                                                                                                                                                                                                                                                                 |              | DRAPE Cubic Bumps Powder. CHAIR: Domino Pyramid Powder.                                                                                            |  |
|              | FOOTSTOOL: Loopy Link Gold.<br>CUSHION: Origami Rockets Monochrome.                                                                                                                                                                                                                                                                            | Page 52 & 53 | WALLCOVERING: Cubic Bumps Concrete. WALL HANGING: Cubic Bumps Sunshine.                                                                            |  |
| Page 22 & 23 | WALLCOVERING: Electro Maze Monochrome.<br>BENCH: Stripey Zig Zag Birds Monochrome.<br>CUSHIONS: Electro Maze Monochrome,<br>Zig Zag Birds Monochrome.                                                                                                                                                                                          |              | SOFA: Peg Art Roses Sunshine.<br>FOOTSTOOL: Electro Maze Cobalt.<br>CUSHIONS: Moonlit Pyramid Silver, Cubic Bump<br>Concrete, Electro Maze Cobalt. |  |
| Page 25      | WALLCOVERING: Zig Zag Birds Pearl.<br>SOFA: Origami Rockets Monochrome.                                                                                                                                                                                                                                                                        | Page 54 & 55 | WALLCOVERING: Peg Art Roses Aluminium.<br>CHAISE: Electro Maze Monochrome.                                                                         |  |
| Page 26 & 27 | WALLCOVERINGS: Electro Maze Monochrome,<br>Zig Zag Birds Pearl.<br>BENCH: Stripey Zig Zag Birds Monochrome.<br>SOFA: Origami Rockets Monochrome.<br>CUSHIONS: Zig Zag Birds Monochrome.                                                                                                                                                        | Page 56 & 57 | WALLCOVERING: Domino Pyramid Crimson.<br>CHAIR: Origami Rockets Azalea.                                                                            |  |
|              |                                                                                                                                                                                                                                                                                                                                                | Page 58 & 59 | FABRICS: Zig Zag Birds Monochrome,<br>Electro Maze Noir, Stripey Zig Zag Birds<br>Monochrome, Domino Pyramid Monochrome,                           |  |
| Page 29      | SCREEN: Peg Art Roses Teal.                                                                                                                                                                                                                                                                                                                    |              | Electro Maze Monochrome.                                                                                                                           |  |
| Page 30      | CHAIR: Origami Rocketinos Storm.<br>SCREEN: Peg Art Roses Teal.<br>FOOTSTOOLS: Ice Aluminium, Ice Blossom.                                                                                                                                                                                                                                     |              |                                                                                                                                                    |  |