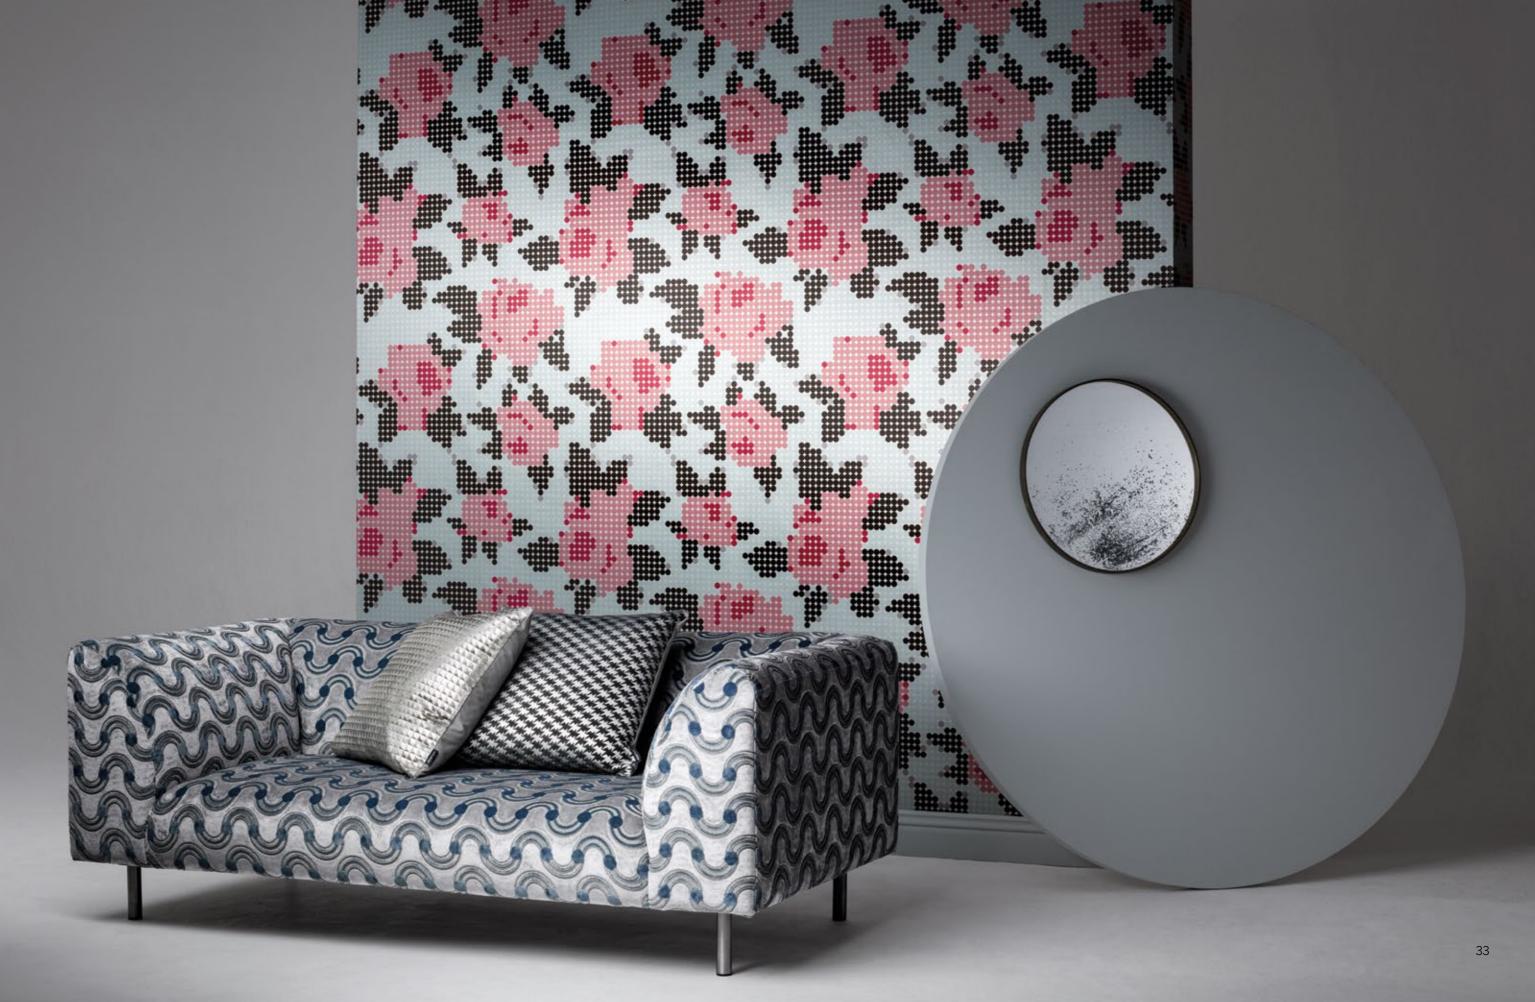

# PEG ART ROSES

Floral motif pushed to its limit. An abstract collection of coloured dots at close inspection, but from a distance the image transforms into a tableau of sweet smelling roses.

# SPOT ON WAVES

A bold expression of graphic pattern, this simple design of circles and half circles is almost a piece of modern art for your wall or furniture that can't help but make you smile.

# Index

| Page 4 & 5   | WALLCOVERINGS: Origami Rockets Biscuit, Electro Maze Monochrome, Cubic Bumps Concrete, Stripey Zig Zag Birds Monochrome. CHAIR: Domino Pyramid Powder. SOFA: Stripey Zig Zag Birds Azalea. PILLAR: Spot On Waves Teal. CUSHIONS: Zig Zag Birds Powder, Moonlit Pyramid Silver. FOOTSTOOLS: Origami Rocketinos Aluminium, Cubic Bumps Concrete. | Page 31      | CHAIR: Origami Rocketinos Storm.                                                                                                                   |  |
|--------------|------------------------------------------------------------------------------------------------------------------------------------------------------------------------------------------------------------------------------------------------------------------------------------------------------------------------------------------------|--------------|----------------------------------------------------------------------------------------------------------------------------------------------------|--|
|              |                                                                                                                                                                                                                                                                                                                                                | Page 32 & 33 | WALLCOVERING: Peg Art Roses Blush.<br>SOFA: Spot On Waves Steel.<br>CUSHIONS: Moonlit Pyramid Silver,<br>Zig Zag Birds Aluminium.                  |  |
|              |                                                                                                                                                                                                                                                                                                                                                | Page 35      | WALLCOVERINGS: Loopy Link Pearl,<br>Loopy Link Gold.<br>CHAIRS: Loopy Link Monochrome,<br>Loopy Link Teal.                                         |  |
| Page 6 & 7   | WALLCOVERINGS: Zig Zag Birds Monochrome,<br>Spot On Waves Powder, Stripey Zig Zag Birds<br>Monochrome, Peg Art Roses Rose.<br>SOFA: Domino Pyramid Monochrome.<br>CUSHION: Zig Zag Birds Powder.<br>CHAIR: Zig Zag Birds Powder.                                                                                                               | Page 36 & 37 | WALLCOVERING: Loopy Link Gold.<br>CHAIR: Loopy Link Monochrome.                                                                                    |  |
|              |                                                                                                                                                                                                                                                                                                                                                | Page 38      | WALLCOVERING: Spot On Waves Teal.<br>CHAIRS: Ice Carbon, Loopy Link Espresso.                                                                      |  |
| Page 8       | WALLCOVERING: Peg Art Roses Rose.<br>CHAIR: Zig Zag Birds Powder.                                                                                                                                                                                                                                                                              | Page 41      | WALLCOVERING: Stripey Zig Zag Birds Crimson. SOFA: Stripey Zig Zag Birds Azalea.                                                                   |  |
| Page 10 & 11 | WALLCOVERING: Zig Zag Birds Monochrome.                                                                                                                                                                                                                                                                                                        | Page 42 & 43 | WALLCOVERING: Stripey Zig Zag Birds Crimson<br>SOFA: Stripey Zig Zag Birds Azalea.<br>FOOTSTOOLS: Electro Maze Azalea,<br>Zig Zag Birds Cerise.    |  |
| Page 12 & 13 | WALLCOVERING: Zig Zag Birds Noir.<br>SOFA: Moonlit Pyramid Carbon.<br>CUSHIONS: Spot on Waves Carbon,<br>Zig Zag Birds Carbon.                                                                                                                                                                                                                 |              |                                                                                                                                                    |  |
|              |                                                                                                                                                                                                                                                                                                                                                | Page 44      | WALLCOVERING: Stripey Zig Zag Birds Noir.<br>CHAIR: Zig Zag Birds Teal.                                                                            |  |
| Page 15      | WALLCOVERING: Nugget Mirage Bronze.<br>SOFA: Moonlit Pyramid Bronze.                                                                                                                                                                                                                                                                           | Page 45      | FABRIC: Zig Zag Birds Teal.                                                                                                                        |  |
| Page 16 & 17 | WALLCOVERINGS: Origami Rockets Biscuit,<br>Nugget Mirage Bronze.<br>SOFA: Moonlit Pyramid Bronze.<br>CUSHION: Origami Rocketinos Monochrome.                                                                                                                                                                                                   | Page 46 & 47 | WALLOVERING: Gem Blocks Steel.                                                                                                                     |  |
|              |                                                                                                                                                                                                                                                                                                                                                | Page 48 & 49 | WALLCOVERING: Gem Blocks Steel.<br>SOFA: Electro Maze Storm.<br>FOOTSTOOLS: Cubic Bumps Teal, Origami                                              |  |
| Page 18 & 19 | WALLCOVERING: Nugget Mirage Monochrome.                                                                                                                                                                                                                                                                                                        |              | Rockets Carbon, Origami Rocketinos Teal.<br>CUSHION: Origami Rocketinos Aluminium.                                                                 |  |
| Page 20      | FABRIC: Moonlit Pyramid Gold.                                                                                                                                                                                                                                                                                                                  | Page 50      | WALLCOVERING: Domino Pyramid Concrete.                                                                                                             |  |
| Page 21      | WALLCOVERING: Electro Maze Gold. CHAISE: Moonlit Pyramid Gold.                                                                                                                                                                                                                                                                                 |              | DRAPE Cubic Bumps Powder. CHAIR: Domino Pyramid Powder.                                                                                            |  |
|              | FOOTSTOOL: Loopy Link Gold.<br>CUSHION: Origami Rockets Monochrome.                                                                                                                                                                                                                                                                            | Page 52 & 53 | WALLCOVERING: Cubic Bumps Concrete. WALL HANGING: Cubic Bumps Sunshine.                                                                            |  |
| Page 22 & 23 | WALLCOVERING: Electro Maze Monochrome.<br>BENCH: Stripey Zig Zag Birds Monochrome.<br>CUSHIONS: Electro Maze Monochrome,<br>Zig Zag Birds Monochrome.                                                                                                                                                                                          |              | SOFA: Peg Art Roses Sunshine.<br>FOOTSTOOL: Electro Maze Cobalt.<br>CUSHIONS: Moonlit Pyramid Silver, Cubic Bump<br>Concrete, Electro Maze Cobalt. |  |
| Page 25      | WALLCOVERING: Zig Zag Birds Pearl.<br>SOFA: Origami Rockets Monochrome.                                                                                                                                                                                                                                                                        | Page 54 & 55 | WALLCOVERING: Peg Art Roses Aluminium.<br>CHAISE: Electro Maze Monochrome.                                                                         |  |
| Page 26 & 27 | WALLCOVERINGS: Electro Maze Monochrome,<br>Zig Zag Birds Pearl.<br>BENCH: Stripey Zig Zag Birds Monochrome.<br>SOFA: Origami Rockets Monochrome.<br>CUSHIONS: Zig Zag Birds Monochrome.                                                                                                                                                        | Page 56 & 57 | WALLCOVERING: Domino Pyramid Crimson.<br>CHAIR: Origami Rockets Azalea.                                                                            |  |
|              |                                                                                                                                                                                                                                                                                                                                                | Page 58 & 59 | FABRICS: Zig Zag Birds Monochrome,<br>Electro Maze Noir, Stripey Zig Zag Birds<br>Monochrome, Domino Pyramid Monochrome,                           |  |
| Page 29      | SCREEN: Peg Art Roses Teal.                                                                                                                                                                                                                                                                                                                    |              | Electro Maze Monochrome.                                                                                                                           |  |
| Page 30      | CHAIR: Origami Rocketinos Storm.<br>SCREEN: Peg Art Roses Teal.<br>FOOTSTOOLS: Ice Aluminium, Ice Blossom.                                                                                                                                                                                                                                     |              |                                                                                                                                                    |  |