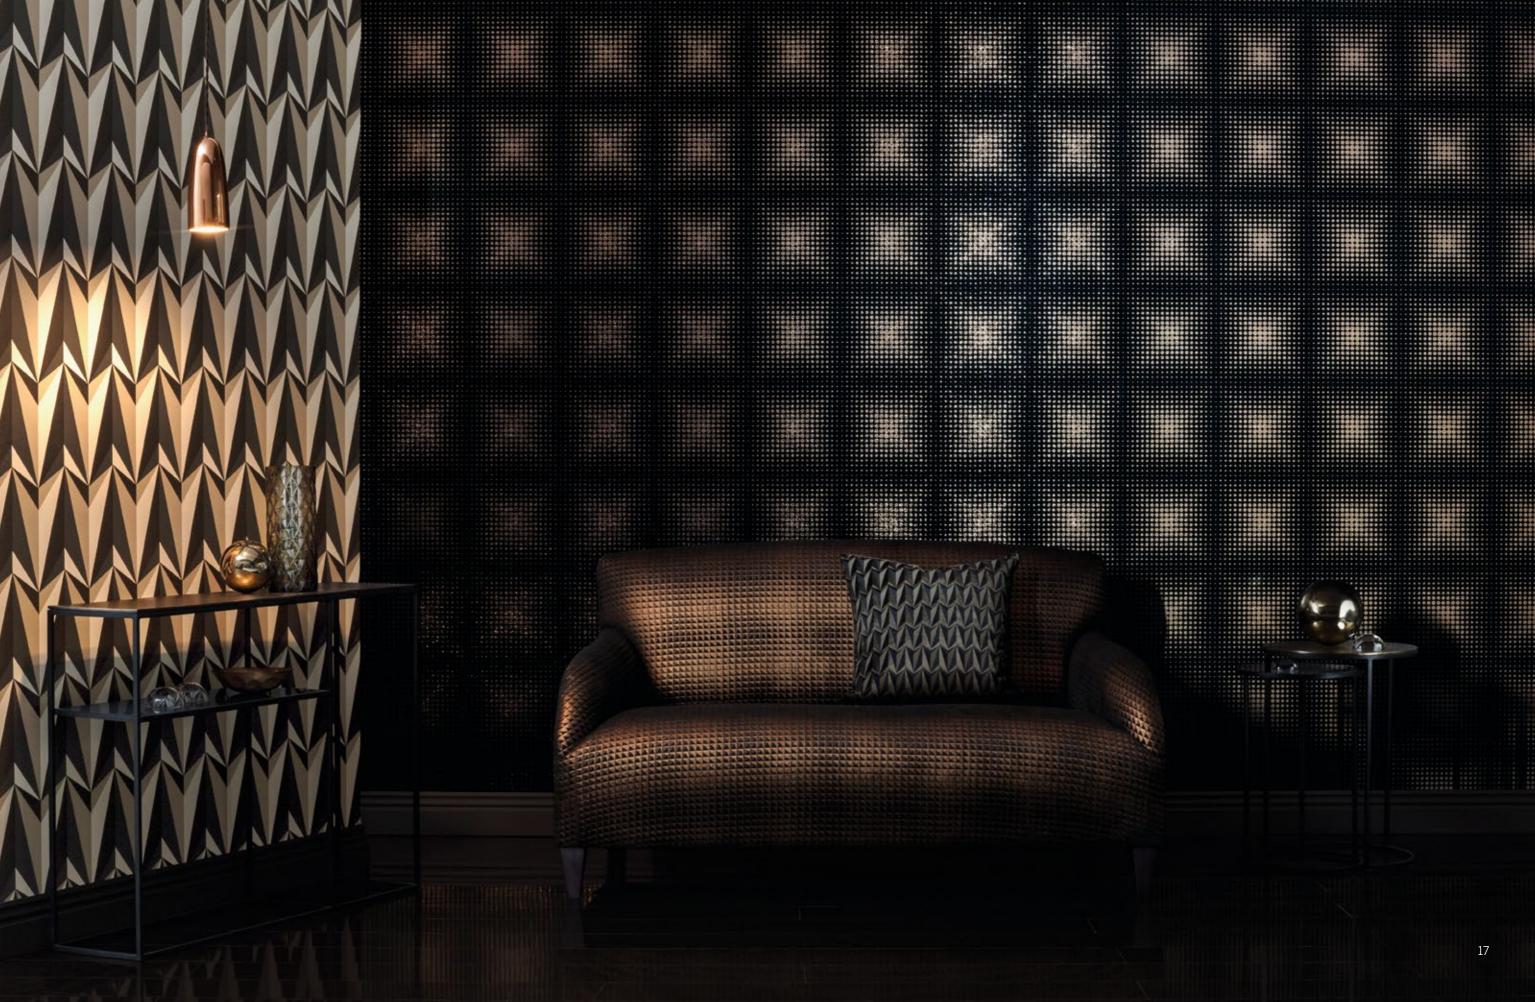

# NUGGET MIRAGE

Shimmer and glitter fade in and out like a mirage in the galaxy. This wallcovering will transport you to a starry fantasy land, a scene of a fairy tale or a disco in the Milky Way.

Available as wallcovering only

# ORIGAMI ROCKETINOS

The effect of multiple folded paper planes shooting across a surface is created by an arrangement of basic geometric shapes in deep, rich, colourful shades. Complexity and simplicity characterise the design that turns at every glance.