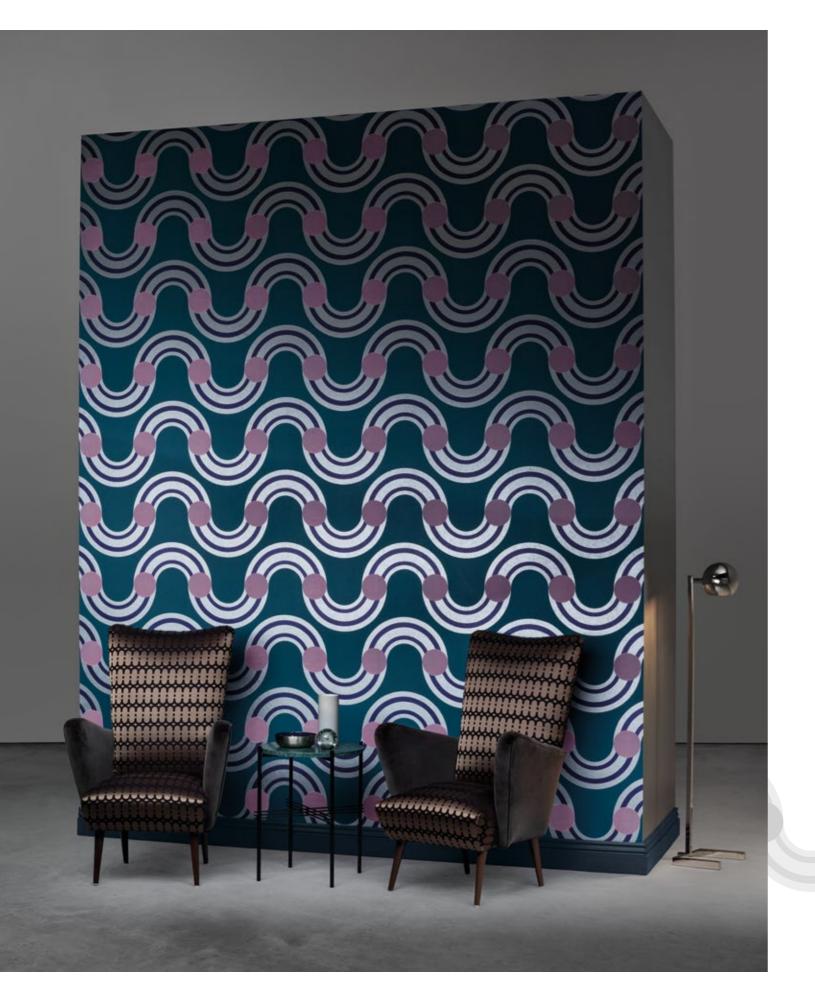

# SPOT ON WAVES

A bold expression of graphic pattern, this simple design of circles and half circles is almost a piece of modern art for your wall or furniture that can't help but make you smile.

# Index

| Page 4 & 5   | WALLCOVERINGS: Origami Rockets Biscuit, Electro Maze Monochrome, Cubic Bumps Concrete, Stripey Zig Zag Birds Monochrome. CHAIR: Domino Pyramid Powder. SOFA: Stripey Zig Zag Birds Azalea. PILLAR: Spot On Waves Teal. CUSHIONS: Zig Zag Birds Powder, Moonlit Pyramid Silver. FOOTSTOOLS: Origami Rocketinos Aluminium, Cubic Bumps Concrete. | Page 31      | CHAIR: Origami Rocketinos Storm.                                                                                                                   |  |
|--------------|------------------------------------------------------------------------------------------------------------------------------------------------------------------------------------------------------------------------------------------------------------------------------------------------------------------------------------------------|--------------|----------------------------------------------------------------------------------------------------------------------------------------------------|--|
|              |                                                                                                                                                                                                                                                                                                                                                | Page 32 & 33 | WALLCOVERING: Peg Art Roses Blush.<br>SOFA: Spot On Waves Steel.<br>CUSHIONS: Moonlit Pyramid Silver,<br>Zig Zag Birds Aluminium.                  |  |
|              |                                                                                                                                                                                                                                                                                                                                                | Page 35      | WALLCOVERINGS: Loopy Link Pearl,<br>Loopy Link Gold.<br>CHAIRS: Loopy Link Monochrome,<br>Loopy Link Teal.                                         |  |
| Page 6 & 7   | WALLCOVERINGS: Zig Zag Birds Monochrome,<br>Spot On Waves Powder, Stripey Zig Zag Birds<br>Monochrome, Peg Art Roses Rose.<br>SOFA: Domino Pyramid Monochrome.<br>CUSHION: Zig Zag Birds Powder.<br>CHAIR: Zig Zag Birds Powder.                                                                                                               | Page 36 & 37 | WALLCOVERING: Loopy Link Gold.<br>CHAIR: Loopy Link Monochrome.                                                                                    |  |
|              |                                                                                                                                                                                                                                                                                                                                                | Page 38      | WALLCOVERING: Spot On Waves Teal.<br>CHAIRS: Ice Carbon, Loopy Link Espresso.                                                                      |  |
| Page 8       | WALLCOVERING: Peg Art Roses Rose.<br>CHAIR: Zig Zag Birds Powder.                                                                                                                                                                                                                                                                              | Page 41      | WALLCOVERING: Stripey Zig Zag Birds Crimson. SOFA: Stripey Zig Zag Birds Azalea.                                                                   |  |
| Page 10 & 11 | WALLCOVERING: Zig Zag Birds Monochrome.                                                                                                                                                                                                                                                                                                        | Page 42 & 43 | WALLCOVERING: Stripey Zig Zag Birds Crimson<br>SOFA: Stripey Zig Zag Birds Azalea.<br>FOOTSTOOLS: Electro Maze Azalea,<br>Zig Zag Birds Cerise.    |  |
| Page 12 & 13 | WALLCOVERING: Zig Zag Birds Noir.<br>SOFA: Moonlit Pyramid Carbon.<br>CUSHIONS: Spot on Waves Carbon,<br>Zig Zag Birds Carbon.                                                                                                                                                                                                                 |              |                                                                                                                                                    |  |
|              |                                                                                                                                                                                                                                                                                                                                                | Page 44      | WALLCOVERING: Stripey Zig Zag Birds Noir.<br>CHAIR: Zig Zag Birds Teal.                                                                            |  |
| Page 15      | WALLCOVERING: Nugget Mirage Bronze.<br>SOFA: Moonlit Pyramid Bronze.                                                                                                                                                                                                                                                                           | Page 45      | FABRIC: Zig Zag Birds Teal.                                                                                                                        |  |
| Page 16 & 17 | WALLCOVERINGS: Origami Rockets Biscuit,<br>Nugget Mirage Bronze.<br>SOFA: Moonlit Pyramid Bronze.<br>CUSHION: Origami Rocketinos Monochrome.                                                                                                                                                                                                   | Page 46 & 47 | WALLOVERING: Gem Blocks Steel.                                                                                                                     |  |
|              |                                                                                                                                                                                                                                                                                                                                                | Page 48 & 49 | WALLCOVERING: Gem Blocks Steel.<br>SOFA: Electro Maze Storm.<br>FOOTSTOOLS: Cubic Bumps Teal, Origami                                              |  |
| Page 18 & 19 | WALLCOVERING: Nugget Mirage Monochrome.                                                                                                                                                                                                                                                                                                        |              | Rockets Carbon, Origami Rocketinos Teal.<br>CUSHION: Origami Rocketinos Aluminium.                                                                 |  |
| Page 20      | FABRIC: Moonlit Pyramid Gold.                                                                                                                                                                                                                                                                                                                  | Page 50      | WALLCOVERING: Domino Pyramid Concrete.                                                                                                             |  |
| Page 21      | WALLCOVERING: Electro Maze Gold. CHAISE: Moonlit Pyramid Gold.                                                                                                                                                                                                                                                                                 |              | DRAPE Cubic Bumps Powder. CHAIR: Domino Pyramid Powder.                                                                                            |  |
|              | FOOTSTOOL: Loopy Link Gold.<br>CUSHION: Origami Rockets Monochrome.                                                                                                                                                                                                                                                                            | Page 52 & 53 | WALLCOVERING: Cubic Bumps Concrete. WALL HANGING: Cubic Bumps Sunshine.                                                                            |  |
| Page 22 & 23 | WALLCOVERING: Electro Maze Monochrome.<br>BENCH: Stripey Zig Zag Birds Monochrome.<br>CUSHIONS: Electro Maze Monochrome,<br>Zig Zag Birds Monochrome.                                                                                                                                                                                          |              | SOFA: Peg Art Roses Sunshine.<br>FOOTSTOOL: Electro Maze Cobalt.<br>CUSHIONS: Moonlit Pyramid Silver, Cubic Bump<br>Concrete, Electro Maze Cobalt. |  |
| Page 25      | WALLCOVERING: Zig Zag Birds Pearl.<br>SOFA: Origami Rockets Monochrome.                                                                                                                                                                                                                                                                        | Page 54 & 55 | WALLCOVERING: Peg Art Roses Aluminium.<br>CHAISE: Electro Maze Monochrome.                                                                         |  |
| Page 26 & 27 | WALLCOVERINGS: Electro Maze Monochrome,<br>Zig Zag Birds Pearl.<br>BENCH: Stripey Zig Zag Birds Monochrome.<br>SOFA: Origami Rockets Monochrome.<br>CUSHIONS: Zig Zag Birds Monochrome.                                                                                                                                                        | Page 56 & 57 | WALLCOVERING: Domino Pyramid Crimson.<br>CHAIR: Origami Rockets Azalea.                                                                            |  |
|              |                                                                                                                                                                                                                                                                                                                                                | Page 58 & 59 | FABRICS: Zig Zag Birds Monochrome,<br>Electro Maze Noir, Stripey Zig Zag Birds<br>Monochrome, Domino Pyramid Monochrome,                           |  |
| Page 29      | SCREEN: Peg Art Roses Teal.                                                                                                                                                                                                                                                                                                                    |              | Electro Maze Monochrome.                                                                                                                           |  |
| Page 30      | CHAIR: Origami Rocketinos Storm.<br>SCREEN: Peg Art Roses Teal.<br>FOOTSTOOLS: Ice Aluminium, Ice Blossom.                                                                                                                                                                                                                                     |              |                                                                                                                                                    |  |