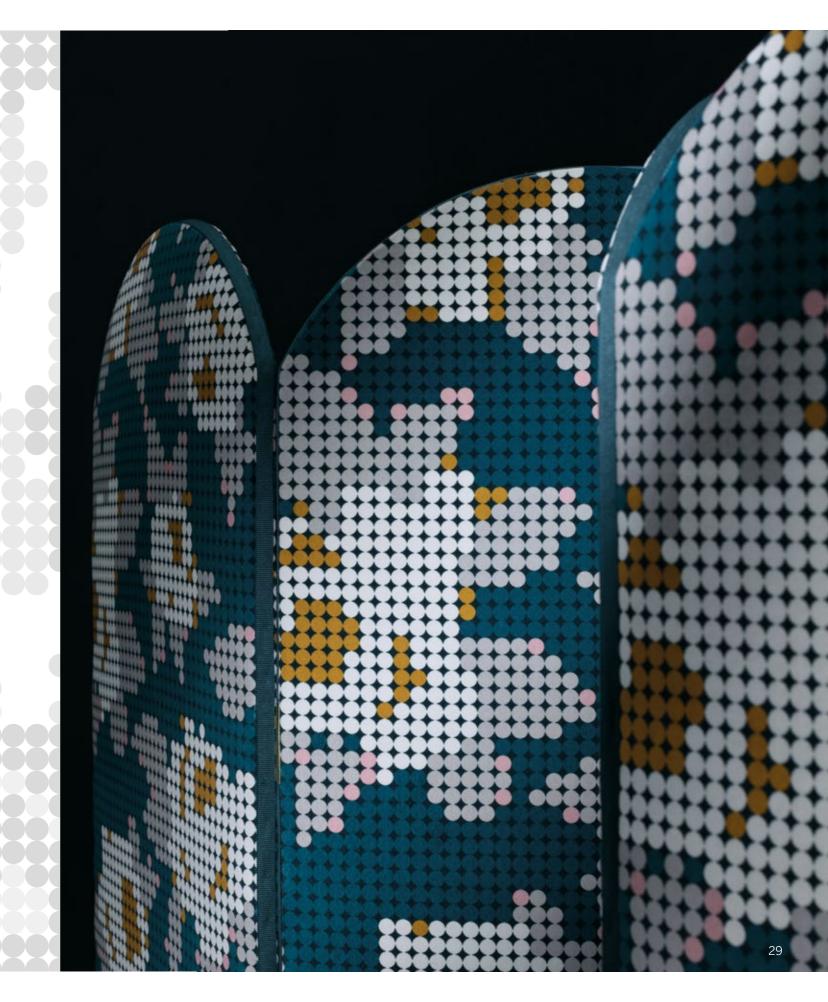

# PEG ART ROSES

Floral motif pushed to its limit. An abstract collection of coloured dots at close inspection, but from a distance the image transforms into a tableau of sweet smelling roses.

# Index

| Page 4 & 5   | WALLCOVERINGS: Origami Rockets Biscuit, Electro Maze Monochrome, Cubic Bumps Concrete, Stripey Zig Zag Birds Monochrome. CHAIR: Domino Pyramid Powder. SOFA: Stripey Zig Zag Birds Azalea. PILLAR: Spot On Waves Teal. CUSHIONS: Zig Zag Birds Powder, Moonlit Pyramid Silver. FOOTSTOOLS: Origami Rocketinos Aluminium, Cubic Bumps Concrete. | Page 31      | CHAIR: Origami Rocketinos Storm.                                                                                                                   |  |
|--------------|------------------------------------------------------------------------------------------------------------------------------------------------------------------------------------------------------------------------------------------------------------------------------------------------------------------------------------------------|--------------|----------------------------------------------------------------------------------------------------------------------------------------------------|--|
|              |                                                                                                                                                                                                                                                                                                                                                | Page 32 & 33 | WALLCOVERING: Peg Art Roses Blush.<br>SOFA: Spot On Waves Steel.<br>CUSHIONS: Moonlit Pyramid Silver,<br>Zig Zag Birds Aluminium.                  |  |
|              |                                                                                                                                                                                                                                                                                                                                                | Page 35      | WALLCOVERINGS: Loopy Link Pearl,<br>Loopy Link Gold.<br>CHAIRS: Loopy Link Monochrome,<br>Loopy Link Teal.                                         |  |
| Page 6 & 7   | WALLCOVERINGS: Zig Zag Birds Monochrome,<br>Spot On Waves Powder, Stripey Zig Zag Birds<br>Monochrome, Peg Art Roses Rose.<br>SOFA: Domino Pyramid Monochrome.<br>CUSHION: Zig Zag Birds Powder.<br>CHAIR: Zig Zag Birds Powder.                                                                                                               | Page 36 & 37 | WALLCOVERING: Loopy Link Gold.<br>CHAIR: Loopy Link Monochrome.                                                                                    |  |
|              |                                                                                                                                                                                                                                                                                                                                                | Page 38      | WALLCOVERING: Spot On Waves Teal.<br>CHAIRS: Ice Carbon, Loopy Link Espresso.                                                                      |  |
| Page 8       | WALLCOVERING: Peg Art Roses Rose.<br>CHAIR: Zig Zag Birds Powder.                                                                                                                                                                                                                                                                              | Page 41      | WALLCOVERING: Stripey Zig Zag Birds Crimson. SOFA: Stripey Zig Zag Birds Azalea.                                                                   |  |
| Page 10 & 11 | WALLCOVERING: Zig Zag Birds Monochrome.                                                                                                                                                                                                                                                                                                        | Page 42 & 43 | WALLCOVERING: Stripey Zig Zag Birds Crimson<br>SOFA: Stripey Zig Zag Birds Azalea.<br>FOOTSTOOLS: Electro Maze Azalea,<br>Zig Zag Birds Cerise.    |  |
| Page 12 & 13 | WALLCOVERING: Zig Zag Birds Noir.<br>SOFA: Moonlit Pyramid Carbon.<br>CUSHIONS: Spot on Waves Carbon,<br>Zig Zag Birds Carbon.                                                                                                                                                                                                                 |              |                                                                                                                                                    |  |
|              |                                                                                                                                                                                                                                                                                                                                                | Page 44      | WALLCOVERING: Stripey Zig Zag Birds Noir.<br>CHAIR: Zig Zag Birds Teal.                                                                            |  |
| Page 15      | WALLCOVERING: Nugget Mirage Bronze.<br>SOFA: Moonlit Pyramid Bronze.                                                                                                                                                                                                                                                                           | Page 45      | FABRIC: Zig Zag Birds Teal.                                                                                                                        |  |
| Page 16 & 17 | WALLCOVERINGS: Origami Rockets Biscuit,<br>Nugget Mirage Bronze.<br>SOFA: Moonlit Pyramid Bronze.<br>CUSHION: Origami Rocketinos Monochrome.                                                                                                                                                                                                   | Page 46 & 47 | WALLOVERING: Gem Blocks Steel.                                                                                                                     |  |
|              |                                                                                                                                                                                                                                                                                                                                                | Page 48 & 49 | WALLCOVERING: Gem Blocks Steel.<br>SOFA: Electro Maze Storm.<br>FOOTSTOOLS: Cubic Bumps Teal, Origami                                              |  |
| Page 18 & 19 | WALLCOVERING: Nugget Mirage Monochrome.                                                                                                                                                                                                                                                                                                        |              | Rockets Carbon, Origami Rocketinos Teal.<br>CUSHION: Origami Rocketinos Aluminium.                                                                 |  |
| Page 20      | FABRIC: Moonlit Pyramid Gold.                                                                                                                                                                                                                                                                                                                  | Page 50      | WALLCOVERING: Domino Pyramid Concrete.                                                                                                             |  |
| Page 21      | WALLCOVERING: Electro Maze Gold. CHAISE: Moonlit Pyramid Gold.                                                                                                                                                                                                                                                                                 |              | DRAPE Cubic Bumps Powder. CHAIR: Domino Pyramid Powder.                                                                                            |  |
|              | FOOTSTOOL: Loopy Link Gold.<br>CUSHION: Origami Rockets Monochrome.                                                                                                                                                                                                                                                                            | Page 52 & 53 | WALLCOVERING: Cubic Bumps Concrete. WALL HANGING: Cubic Bumps Sunshine.                                                                            |  |
| Page 22 & 23 | WALLCOVERING: Electro Maze Monochrome.<br>BENCH: Stripey Zig Zag Birds Monochrome.<br>CUSHIONS: Electro Maze Monochrome,<br>Zig Zag Birds Monochrome.                                                                                                                                                                                          |              | SOFA: Peg Art Roses Sunshine.<br>FOOTSTOOL: Electro Maze Cobalt.<br>CUSHIONS: Moonlit Pyramid Silver, Cubic Bump<br>Concrete, Electro Maze Cobalt. |  |
| Page 25      | WALLCOVERING: Zig Zag Birds Pearl.<br>SOFA: Origami Rockets Monochrome.                                                                                                                                                                                                                                                                        | Page 54 & 55 | WALLCOVERING: Peg Art Roses Aluminium.<br>CHAISE: Electro Maze Monochrome.                                                                         |  |
| Page 26 & 27 | WALLCOVERINGS: Electro Maze Monochrome,<br>Zig Zag Birds Pearl.<br>BENCH: Stripey Zig Zag Birds Monochrome.<br>SOFA: Origami Rockets Monochrome.<br>CUSHIONS: Zig Zag Birds Monochrome.                                                                                                                                                        | Page 56 & 57 | WALLCOVERING: Domino Pyramid Crimson.<br>CHAIR: Origami Rockets Azalea.                                                                            |  |
|              |                                                                                                                                                                                                                                                                                                                                                | Page 58 & 59 | FABRICS: Zig Zag Birds Monochrome,<br>Electro Maze Noir, Stripey Zig Zag Birds<br>Monochrome, Domino Pyramid Monochrome,                           |  |
| Page 29      | SCREEN: Peg Art Roses Teal.                                                                                                                                                                                                                                                                                                                    |              | Electro Maze Monochrome.                                                                                                                           |  |
| Page 30      | CHAIR: Origami Rocketinos Storm.<br>SCREEN: Peg Art Roses Teal.<br>FOOTSTOOLS: Ice Aluminium, Ice Blossom.                                                                                                                                                                                                                                     |              |                                                                                                                                                    |  |