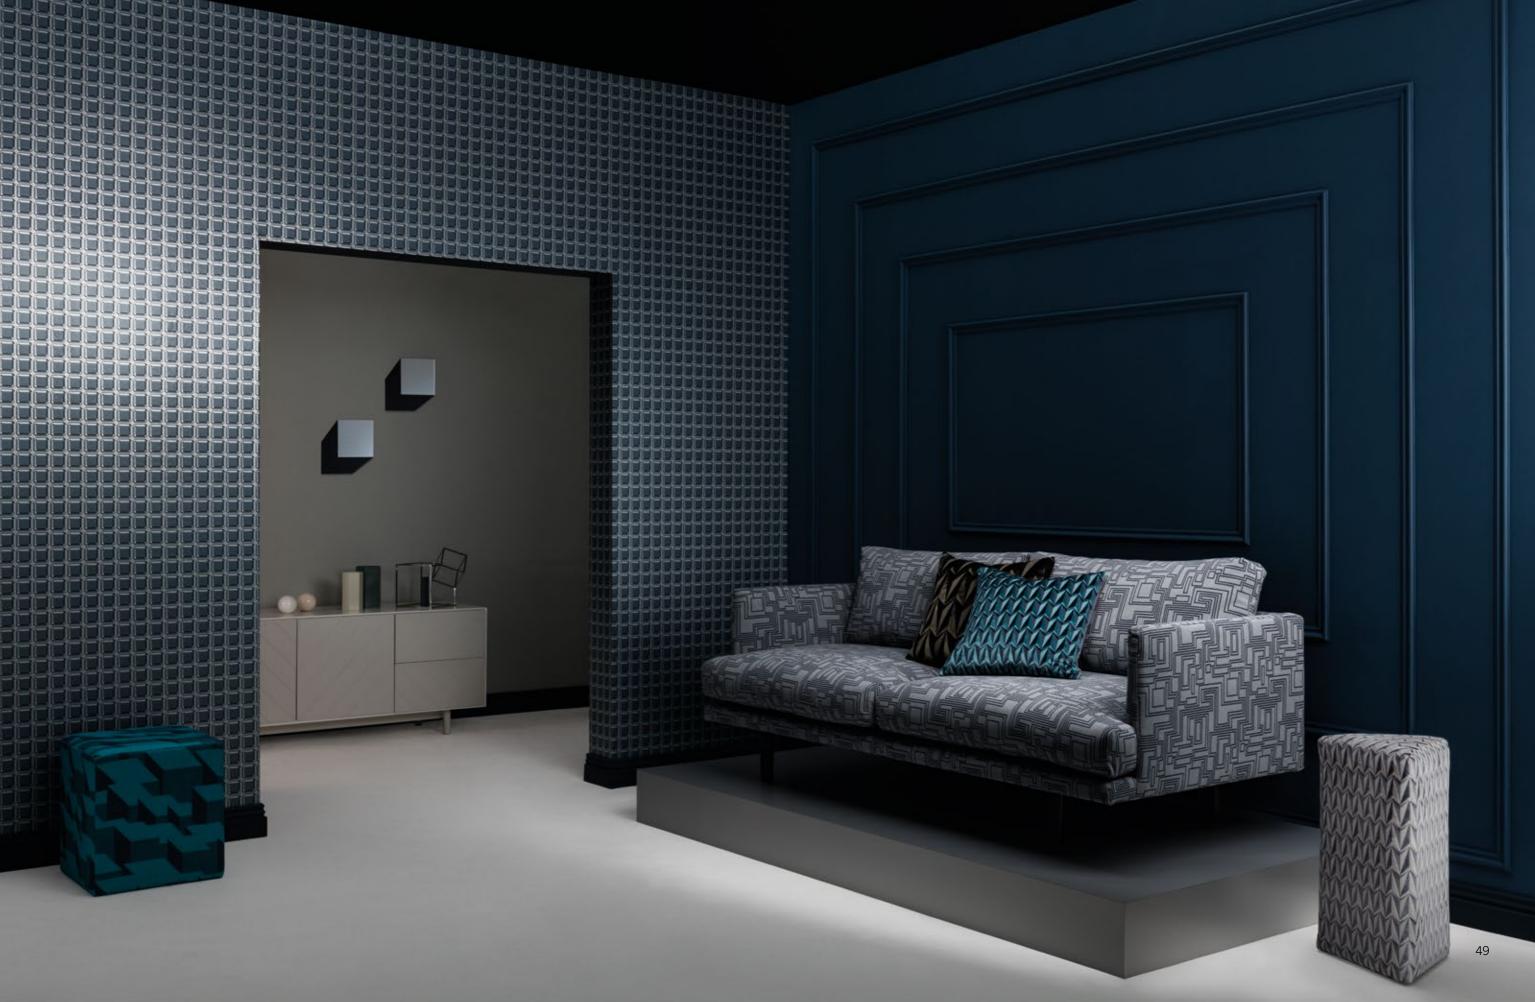

# Index

| Page 4 & 5   | WALLCOVERINGS: Origami Rockets Biscuit, Electro Maze Monochrome, Cubic Bumps Concrete, Stripey Zig Zag Birds Monochrome. CHAIR: Domino Pyramid Powder. SOFA: Stripey Zig Zag Birds Azalea. PILLAR: Spot On Waves Teal. CUSHIONS: Zig Zag Birds Powder, Moonlit Pyramid Silver. FOOTSTOOLS: Origami Rocketinos Aluminium, Cubic Bumps Concrete. | Page 31      | CHAIR: Origami Rocketinos Storm.                                                                                                                   |  |
|--------------|------------------------------------------------------------------------------------------------------------------------------------------------------------------------------------------------------------------------------------------------------------------------------------------------------------------------------------------------|--------------|----------------------------------------------------------------------------------------------------------------------------------------------------|--|
|              |                                                                                                                                                                                                                                                                                                                                                | Page 32 & 33 | WALLCOVERING: Peg Art Roses Blush.<br>SOFA: Spot On Waves Steel.<br>CUSHIONS: Moonlit Pyramid Silver,<br>Zig Zag Birds Aluminium.                  |  |
|              |                                                                                                                                                                                                                                                                                                                                                | Page 35      | WALLCOVERINGS: Loopy Link Pearl,<br>Loopy Link Gold.<br>CHAIRS: Loopy Link Monochrome,<br>Loopy Link Teal.                                         |  |
| Page 6 & 7   | WALLCOVERINGS: Zig Zag Birds Monochrome,<br>Spot On Waves Powder, Stripey Zig Zag Birds<br>Monochrome, Peg Art Roses Rose.<br>SOFA: Domino Pyramid Monochrome.<br>CUSHION: Zig Zag Birds Powder.<br>CHAIR: Zig Zag Birds Powder.                                                                                                               | Page 36 & 37 | WALLCOVERING: Loopy Link Gold.<br>CHAIR: Loopy Link Monochrome.                                                                                    |  |
|              |                                                                                                                                                                                                                                                                                                                                                | Page 38      | WALLCOVERING: Spot On Waves Teal.<br>CHAIRS: Ice Carbon, Loopy Link Espresso.                                                                      |  |
| Page 8       | WALLCOVERING: Peg Art Roses Rose.<br>CHAIR: Zig Zag Birds Powder.                                                                                                                                                                                                                                                                              | Page 41      | WALLCOVERING: Stripey Zig Zag Birds Crimson. SOFA: Stripey Zig Zag Birds Azalea.                                                                   |  |
| Page 10 & 11 | WALLCOVERING: Zig Zag Birds Monochrome.                                                                                                                                                                                                                                                                                                        | Page 42 & 43 | WALLCOVERING: Stripey Zig Zag Birds Crimson<br>SOFA: Stripey Zig Zag Birds Azalea.<br>FOOTSTOOLS: Electro Maze Azalea,<br>Zig Zag Birds Cerise.    |  |
| Page 12 & 13 | WALLCOVERING: Zig Zag Birds Noir.<br>SOFA: Moonlit Pyramid Carbon.<br>CUSHIONS: Spot on Waves Carbon,<br>Zig Zag Birds Carbon.                                                                                                                                                                                                                 |              |                                                                                                                                                    |  |
|              |                                                                                                                                                                                                                                                                                                                                                | Page 44      | WALLCOVERING: Stripey Zig Zag Birds Noir.<br>CHAIR: Zig Zag Birds Teal.                                                                            |  |
| Page 15      | WALLCOVERING: Nugget Mirage Bronze.<br>SOFA: Moonlit Pyramid Bronze.                                                                                                                                                                                                                                                                           | Page 45      | FABRIC: Zig Zag Birds Teal.                                                                                                                        |  |
| Page 16 & 17 | WALLCOVERINGS: Origami Rockets Biscuit,<br>Nugget Mirage Bronze.<br>SOFA: Moonlit Pyramid Bronze.<br>CUSHION: Origami Rocketinos Monochrome.                                                                                                                                                                                                   | Page 46 & 47 | WALLOVERING: Gem Blocks Steel.                                                                                                                     |  |
|              |                                                                                                                                                                                                                                                                                                                                                | Page 48 & 49 | WALLCOVERING: Gem Blocks Steel.<br>SOFA: Electro Maze Storm.<br>FOOTSTOOLS: Cubic Bumps Teal, Origami                                              |  |
| Page 18 & 19 | WALLCOVERING: Nugget Mirage Monochrome.                                                                                                                                                                                                                                                                                                        |              | Rockets Carbon, Origami Rocketinos Teal.<br>CUSHION: Origami Rocketinos Aluminium.                                                                 |  |
| Page 20      | FABRIC: Moonlit Pyramid Gold.                                                                                                                                                                                                                                                                                                                  | Page 50      | WALLCOVERING: Domino Pyramid Concrete.                                                                                                             |  |
| Page 21      | WALLCOVERING: Electro Maze Gold. CHAISE: Moonlit Pyramid Gold.                                                                                                                                                                                                                                                                                 |              | DRAPE Cubic Bumps Powder. CHAIR: Domino Pyramid Powder.                                                                                            |  |
|              | FOOTSTOOL: Loopy Link Gold.<br>CUSHION: Origami Rockets Monochrome.                                                                                                                                                                                                                                                                            | Page 52 & 53 | WALLCOVERING: Cubic Bumps Concrete. WALL HANGING: Cubic Bumps Sunshine.                                                                            |  |
| Page 22 & 23 | WALLCOVERING: Electro Maze Monochrome.<br>BENCH: Stripey Zig Zag Birds Monochrome.<br>CUSHIONS: Electro Maze Monochrome,<br>Zig Zag Birds Monochrome.                                                                                                                                                                                          |              | SOFA: Peg Art Roses Sunshine.<br>FOOTSTOOL: Electro Maze Cobalt.<br>CUSHIONS: Moonlit Pyramid Silver, Cubic Bump<br>Concrete, Electro Maze Cobalt. |  |
| Page 25      | WALLCOVERING: Zig Zag Birds Pearl.<br>SOFA: Origami Rockets Monochrome.                                                                                                                                                                                                                                                                        | Page 54 & 55 | WALLCOVERING: Peg Art Roses Aluminium.<br>CHAISE: Electro Maze Monochrome.                                                                         |  |
| Page 26 & 27 | WALLCOVERINGS: Electro Maze Monochrome,<br>Zig Zag Birds Pearl.<br>BENCH: Stripey Zig Zag Birds Monochrome.<br>SOFA: Origami Rockets Monochrome.<br>CUSHIONS: Zig Zag Birds Monochrome.                                                                                                                                                        | Page 56 & 57 | WALLCOVERING: Domino Pyramid Crimson.<br>CHAIR: Origami Rockets Azalea.                                                                            |  |
|              |                                                                                                                                                                                                                                                                                                                                                | Page 58 & 59 | FABRICS: Zig Zag Birds Monochrome,<br>Electro Maze Noir, Stripey Zig Zag Birds<br>Monochrome, Domino Pyramid Monochrome,                           |  |
| Page 29      | SCREEN: Peg Art Roses Teal.                                                                                                                                                                                                                                                                                                                    |              | Electro Maze Monochrome.                                                                                                                           |  |
| Page 30      | CHAIR: Origami Rocketinos Storm.<br>SCREEN: Peg Art Roses Teal.<br>FOOTSTOOLS: Ice Aluminium, Ice Blossom.                                                                                                                                                                                                                                     |              |                                                                                                                                                    |  |