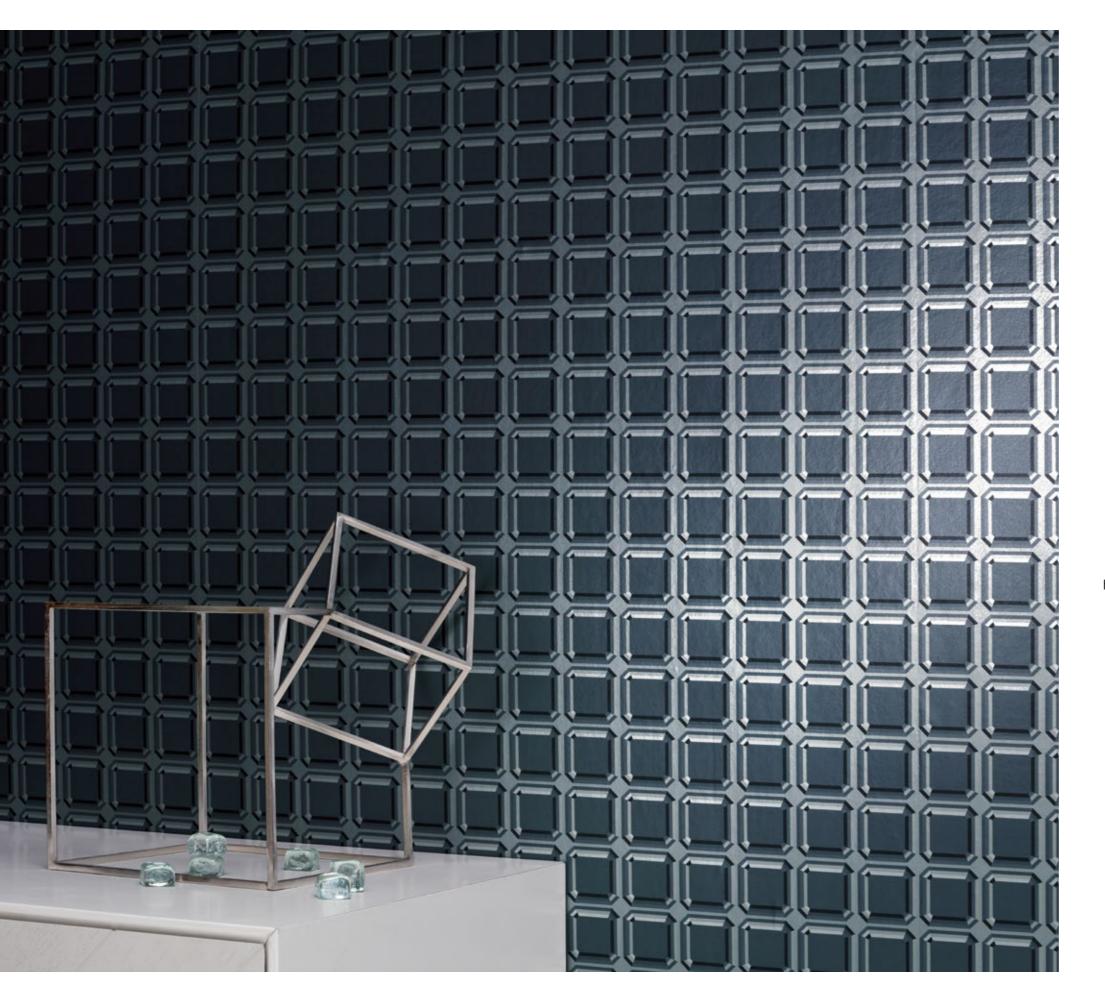

# GEM BLOCKS

Sparkles of cut precious stones shine through the gridded structure of the design. Teamed with neutral colours, the humour of trompe-I'œil is elevated to a modern sophistication.

Available as wallcovering only

# Index

| Page 4 & 5   | WALLCOVERINGS: Origami Rockets Biscuit, Electro Maze Monochrome, Cubic Bumps Concrete, Stripey Zig Zag Birds Monochrome. CHAIR: Domino Pyramid Powder. SOFA: Stripey Zig Zag Birds Azalea. PILLAR: Spot On Waves Teal. CUSHIONS: Zig Zag Birds Powder, Moonlit Pyramid Silver. FOOTSTOOLS: Origami Rocketinos Aluminium, Cubic Bumps Concrete. | Page 31      | CHAIR: Origami Rocketinos Storm.                                                                                                                   |  |
|--------------|------------------------------------------------------------------------------------------------------------------------------------------------------------------------------------------------------------------------------------------------------------------------------------------------------------------------------------------------|--------------|----------------------------------------------------------------------------------------------------------------------------------------------------|--|
|              |                                                                                                                                                                                                                                                                                                                                                | Page 32 & 33 | WALLCOVERING: Peg Art Roses Blush.<br>SOFA: Spot On Waves Steel.<br>CUSHIONS: Moonlit Pyramid Silver,<br>Zig Zag Birds Aluminium.                  |  |
|              |                                                                                                                                                                                                                                                                                                                                                | Page 35      | WALLCOVERINGS: Loopy Link Pearl,<br>Loopy Link Gold.<br>CHAIRS: Loopy Link Monochrome,<br>Loopy Link Teal.                                         |  |
| Page 6 & 7   | WALLCOVERINGS: Zig Zag Birds Monochrome,<br>Spot On Waves Powder, Stripey Zig Zag Birds<br>Monochrome, Peg Art Roses Rose.<br>SOFA: Domino Pyramid Monochrome.<br>CUSHION: Zig Zag Birds Powder.<br>CHAIR: Zig Zag Birds Powder.                                                                                                               | Page 36 & 37 | WALLCOVERING: Loopy Link Gold.<br>CHAIR: Loopy Link Monochrome.                                                                                    |  |
|              |                                                                                                                                                                                                                                                                                                                                                | Page 38      | WALLCOVERING: Spot On Waves Teal.<br>CHAIRS: Ice Carbon, Loopy Link Espresso.                                                                      |  |
| Page 8       | WALLCOVERING: Peg Art Roses Rose.<br>CHAIR: Zig Zag Birds Powder.                                                                                                                                                                                                                                                                              | Page 41      | WALLCOVERING: Stripey Zig Zag Birds Crimson. SOFA: Stripey Zig Zag Birds Azalea.                                                                   |  |
| Page 10 & 11 | WALLCOVERING: Zig Zag Birds Monochrome.                                                                                                                                                                                                                                                                                                        | Page 42 & 43 | WALLCOVERING: Stripey Zig Zag Birds Crimson<br>SOFA: Stripey Zig Zag Birds Azalea.<br>FOOTSTOOLS: Electro Maze Azalea,<br>Zig Zag Birds Cerise.    |  |
| Page 12 & 13 | WALLCOVERING: Zig Zag Birds Noir.<br>SOFA: Moonlit Pyramid Carbon.<br>CUSHIONS: Spot on Waves Carbon,<br>Zig Zag Birds Carbon.                                                                                                                                                                                                                 |              |                                                                                                                                                    |  |
|              |                                                                                                                                                                                                                                                                                                                                                | Page 44      | WALLCOVERING: Stripey Zig Zag Birds Noir.<br>CHAIR: Zig Zag Birds Teal.                                                                            |  |
| Page 15      | WALLCOVERING: Nugget Mirage Bronze.<br>SOFA: Moonlit Pyramid Bronze.                                                                                                                                                                                                                                                                           | Page 45      | FABRIC: Zig Zag Birds Teal.                                                                                                                        |  |
| Page 16 & 17 | WALLCOVERINGS: Origami Rockets Biscuit,<br>Nugget Mirage Bronze.<br>SOFA: Moonlit Pyramid Bronze.<br>CUSHION: Origami Rocketinos Monochrome.                                                                                                                                                                                                   | Page 46 & 47 | WALLOVERING: Gem Blocks Steel.                                                                                                                     |  |
|              |                                                                                                                                                                                                                                                                                                                                                | Page 48 & 49 | WALLCOVERING: Gem Blocks Steel.<br>SOFA: Electro Maze Storm.<br>FOOTSTOOLS: Cubic Bumps Teal, Origami                                              |  |
| Page 18 & 19 | WALLCOVERING: Nugget Mirage Monochrome.                                                                                                                                                                                                                                                                                                        |              | Rockets Carbon, Origami Rocketinos Teal.<br>CUSHION: Origami Rocketinos Aluminium.                                                                 |  |
| Page 20      | FABRIC: Moonlit Pyramid Gold.                                                                                                                                                                                                                                                                                                                  | Page 50      | WALLCOVERING: Domino Pyramid Concrete.                                                                                                             |  |
| Page 21      | WALLCOVERING: Electro Maze Gold. CHAISE: Moonlit Pyramid Gold.                                                                                                                                                                                                                                                                                 |              | DRAPE Cubic Bumps Powder. CHAIR: Domino Pyramid Powder.                                                                                            |  |
|              | FOOTSTOOL: Loopy Link Gold.<br>CUSHION: Origami Rockets Monochrome.                                                                                                                                                                                                                                                                            | Page 52 & 53 | WALLCOVERING: Cubic Bumps Concrete. WALL HANGING: Cubic Bumps Sunshine.                                                                            |  |
| Page 22 & 23 | WALLCOVERING: Electro Maze Monochrome.<br>BENCH: Stripey Zig Zag Birds Monochrome.<br>CUSHIONS: Electro Maze Monochrome,<br>Zig Zag Birds Monochrome.                                                                                                                                                                                          |              | SOFA: Peg Art Roses Sunshine.<br>FOOTSTOOL: Electro Maze Cobalt.<br>CUSHIONS: Moonlit Pyramid Silver, Cubic Bump<br>Concrete, Electro Maze Cobalt. |  |
| Page 25      | WALLCOVERING: Zig Zag Birds Pearl.<br>SOFA: Origami Rockets Monochrome.                                                                                                                                                                                                                                                                        | Page 54 & 55 | WALLCOVERING: Peg Art Roses Aluminium.<br>CHAISE: Electro Maze Monochrome.                                                                         |  |
| Page 26 & 27 | WALLCOVERINGS: Electro Maze Monochrome,<br>Zig Zag Birds Pearl.<br>BENCH: Stripey Zig Zag Birds Monochrome.<br>SOFA: Origami Rockets Monochrome.<br>CUSHIONS: Zig Zag Birds Monochrome.                                                                                                                                                        | Page 56 & 57 | WALLCOVERING: Domino Pyramid Crimson.<br>CHAIR: Origami Rockets Azalea.                                                                            |  |
|              |                                                                                                                                                                                                                                                                                                                                                | Page 58 & 59 | FABRICS: Zig Zag Birds Monochrome,<br>Electro Maze Noir, Stripey Zig Zag Birds<br>Monochrome, Domino Pyramid Monochrome,                           |  |
| Page 29      | SCREEN: Peg Art Roses Teal.                                                                                                                                                                                                                                                                                                                    |              | Electro Maze Monochrome.                                                                                                                           |  |
| Page 30      | CHAIR: Origami Rocketinos Storm.<br>SCREEN: Peg Art Roses Teal.<br>FOOTSTOOLS: Ice Aluminium, Ice Blossom.                                                                                                                                                                                                                                     |              |                                                                                                                                                    |  |