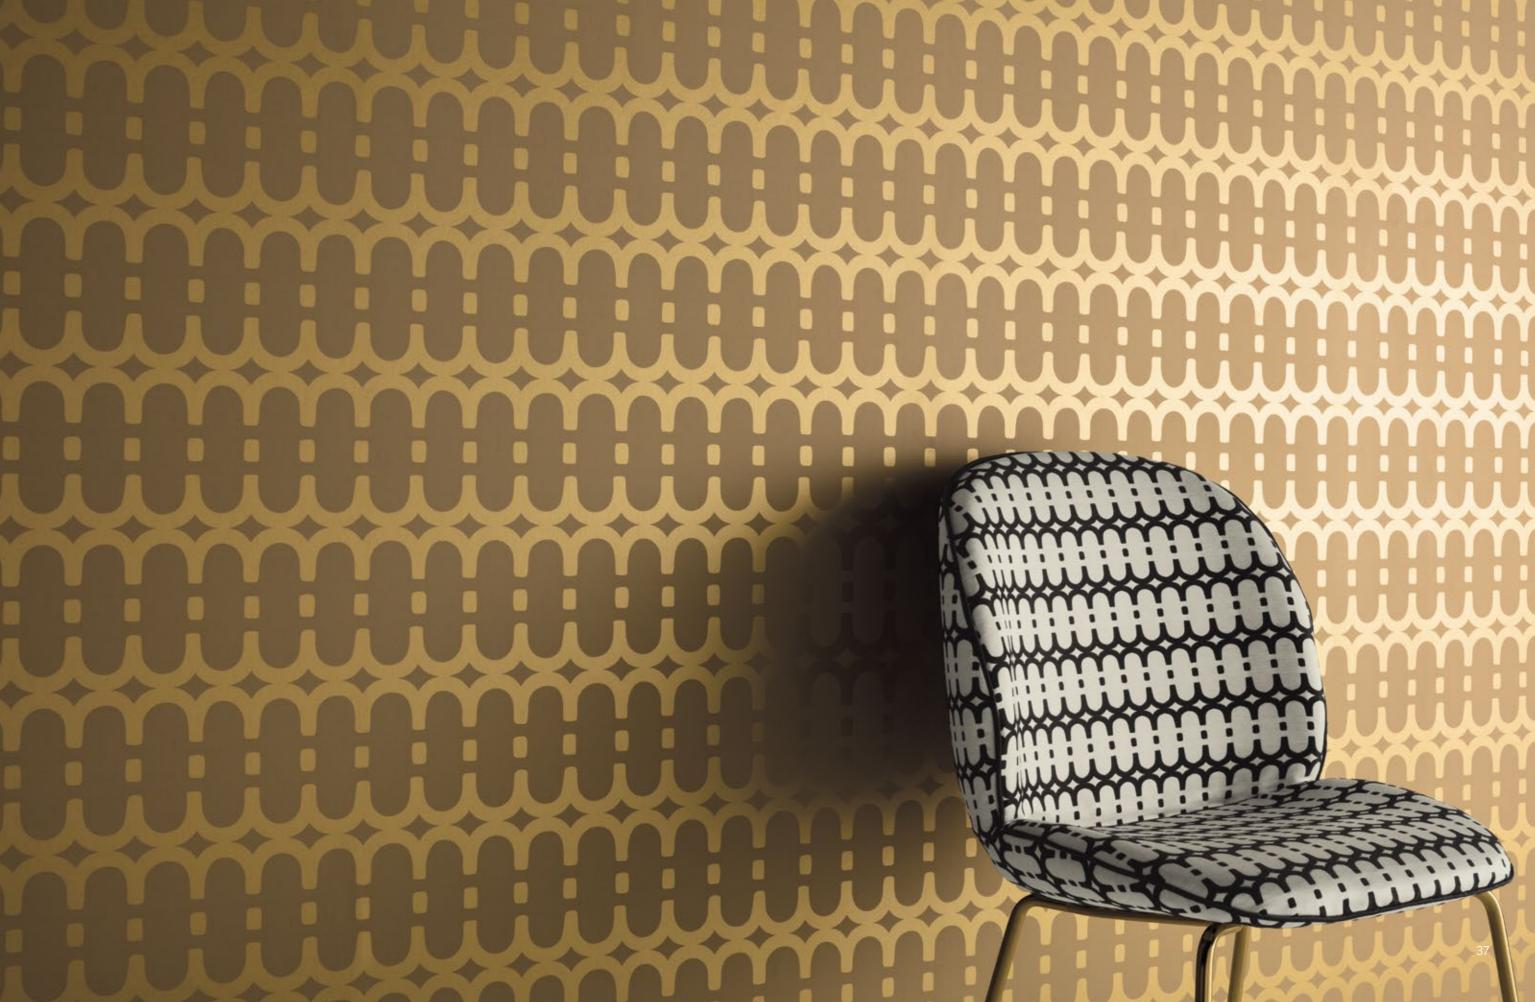

# LOOPY LINK

A softer take on a graphic pattern. Almost naïve freehand executions of broken oval patterns are teamed with sophisticated bicolours that sparkle with the warmth of yesteryears and polished modernity.

# Index

| Page 4 & 5   | WALLCOVERINGS: Origami Rockets Biscuit, Electro Maze Monochrome, Cubic Bumps Concrete, Stripey Zig Zag Birds Monochrome. CHAIR: Domino Pyramid Powder. SOFA: Stripey Zig Zag Birds Azalea. PILLAR: Spot On Waves Teal. CUSHIONS: Zig Zag Birds Powder, Moonlit Pyramid Silver. FOOTSTOOLS: Origami Rocketinos Aluminium, Cubic Bumps Concrete. | Page 31      | CHAIR: Origami Rocketinos Storm.                                                                                                                   |  |
|--------------|------------------------------------------------------------------------------------------------------------------------------------------------------------------------------------------------------------------------------------------------------------------------------------------------------------------------------------------------|--------------|----------------------------------------------------------------------------------------------------------------------------------------------------|--|
|              |                                                                                                                                                                                                                                                                                                                                                | Page 32 & 33 | WALLCOVERING: Peg Art Roses Blush.<br>SOFA: Spot On Waves Steel.<br>CUSHIONS: Moonlit Pyramid Silver,<br>Zig Zag Birds Aluminium.                  |  |
|              |                                                                                                                                                                                                                                                                                                                                                | Page 35      | WALLCOVERINGS: Loopy Link Pearl,<br>Loopy Link Gold.<br>CHAIRS: Loopy Link Monochrome,<br>Loopy Link Teal.                                         |  |
| Page 6 & 7   | WALLCOVERINGS: Zig Zag Birds Monochrome,<br>Spot On Waves Powder, Stripey Zig Zag Birds<br>Monochrome, Peg Art Roses Rose.<br>SOFA: Domino Pyramid Monochrome.<br>CUSHION: Zig Zag Birds Powder.<br>CHAIR: Zig Zag Birds Powder.                                                                                                               | Page 36 & 37 | WALLCOVERING: Loopy Link Gold.<br>CHAIR: Loopy Link Monochrome.                                                                                    |  |
|              |                                                                                                                                                                                                                                                                                                                                                | Page 38      | WALLCOVERING: Spot On Waves Teal.<br>CHAIRS: Ice Carbon, Loopy Link Espresso.                                                                      |  |
| Page 8       | WALLCOVERING: Peg Art Roses Rose.<br>CHAIR: Zig Zag Birds Powder.                                                                                                                                                                                                                                                                              | Page 41      | WALLCOVERING: Stripey Zig Zag Birds Crimson. SOFA: Stripey Zig Zag Birds Azalea.                                                                   |  |
| Page 10 & 11 | WALLCOVERING: Zig Zag Birds Monochrome.                                                                                                                                                                                                                                                                                                        | Page 42 & 43 | WALLCOVERING: Stripey Zig Zag Birds Crimson<br>SOFA: Stripey Zig Zag Birds Azalea.<br>FOOTSTOOLS: Electro Maze Azalea,<br>Zig Zag Birds Cerise.    |  |
| Page 12 & 13 | WALLCOVERING: Zig Zag Birds Noir.<br>SOFA: Moonlit Pyramid Carbon.<br>CUSHIONS: Spot on Waves Carbon,<br>Zig Zag Birds Carbon.                                                                                                                                                                                                                 |              |                                                                                                                                                    |  |
|              |                                                                                                                                                                                                                                                                                                                                                | Page 44      | WALLCOVERING: Stripey Zig Zag Birds Noir.<br>CHAIR: Zig Zag Birds Teal.                                                                            |  |
| Page 15      | WALLCOVERING: Nugget Mirage Bronze.<br>SOFA: Moonlit Pyramid Bronze.                                                                                                                                                                                                                                                                           | Page 45      | FABRIC: Zig Zag Birds Teal.                                                                                                                        |  |
| Page 16 & 17 | WALLCOVERINGS: Origami Rockets Biscuit,<br>Nugget Mirage Bronze.<br>SOFA: Moonlit Pyramid Bronze.<br>CUSHION: Origami Rocketinos Monochrome.                                                                                                                                                                                                   | Page 46 & 47 | WALLOVERING: Gem Blocks Steel.                                                                                                                     |  |
|              |                                                                                                                                                                                                                                                                                                                                                | Page 48 & 49 | WALLCOVERING: Gem Blocks Steel.<br>SOFA: Electro Maze Storm.<br>FOOTSTOOLS: Cubic Bumps Teal, Origami                                              |  |
| Page 18 & 19 | WALLCOVERING: Nugget Mirage Monochrome.                                                                                                                                                                                                                                                                                                        |              | Rockets Carbon, Origami Rocketinos Teal.<br>CUSHION: Origami Rocketinos Aluminium.                                                                 |  |
| Page 20      | FABRIC: Moonlit Pyramid Gold.                                                                                                                                                                                                                                                                                                                  | Page 50      | WALLCOVERING: Domino Pyramid Concrete.                                                                                                             |  |
| Page 21      | WALLCOVERING: Electro Maze Gold. CHAISE: Moonlit Pyramid Gold.                                                                                                                                                                                                                                                                                 |              | DRAPE Cubic Bumps Powder. CHAIR: Domino Pyramid Powder.                                                                                            |  |
|              | FOOTSTOOL: Loopy Link Gold.<br>CUSHION: Origami Rockets Monochrome.                                                                                                                                                                                                                                                                            | Page 52 & 53 | WALLCOVERING: Cubic Bumps Concrete. WALL HANGING: Cubic Bumps Sunshine.                                                                            |  |
| Page 22 & 23 | WALLCOVERING: Electro Maze Monochrome.<br>BENCH: Stripey Zig Zag Birds Monochrome.<br>CUSHIONS: Electro Maze Monochrome,<br>Zig Zag Birds Monochrome.                                                                                                                                                                                          |              | SOFA: Peg Art Roses Sunshine.<br>FOOTSTOOL: Electro Maze Cobalt.<br>CUSHIONS: Moonlit Pyramid Silver, Cubic Bump<br>Concrete, Electro Maze Cobalt. |  |
| Page 25      | WALLCOVERING: Zig Zag Birds Pearl.<br>SOFA: Origami Rockets Monochrome.                                                                                                                                                                                                                                                                        | Page 54 & 55 | WALLCOVERING: Peg Art Roses Aluminium.<br>CHAISE: Electro Maze Monochrome.                                                                         |  |
| Page 26 & 27 | WALLCOVERINGS: Electro Maze Monochrome,<br>Zig Zag Birds Pearl.<br>BENCH: Stripey Zig Zag Birds Monochrome.<br>SOFA: Origami Rockets Monochrome.<br>CUSHIONS: Zig Zag Birds Monochrome.                                                                                                                                                        | Page 56 & 57 | WALLCOVERING: Domino Pyramid Crimson.<br>CHAIR: Origami Rockets Azalea.                                                                            |  |
|              |                                                                                                                                                                                                                                                                                                                                                | Page 58 & 59 | FABRICS: Zig Zag Birds Monochrome,<br>Electro Maze Noir, Stripey Zig Zag Birds<br>Monochrome, Domino Pyramid Monochrome,                           |  |
| Page 29      | SCREEN: Peg Art Roses Teal.                                                                                                                                                                                                                                                                                                                    |              | Electro Maze Monochrome.                                                                                                                           |  |
| Page 30      | CHAIR: Origami Rocketinos Storm.<br>SCREEN: Peg Art Roses Teal.<br>FOOTSTOOLS: Ice Aluminium, Ice Blossom.                                                                                                                                                                                                                                     |              |                                                                                                                                                    |  |