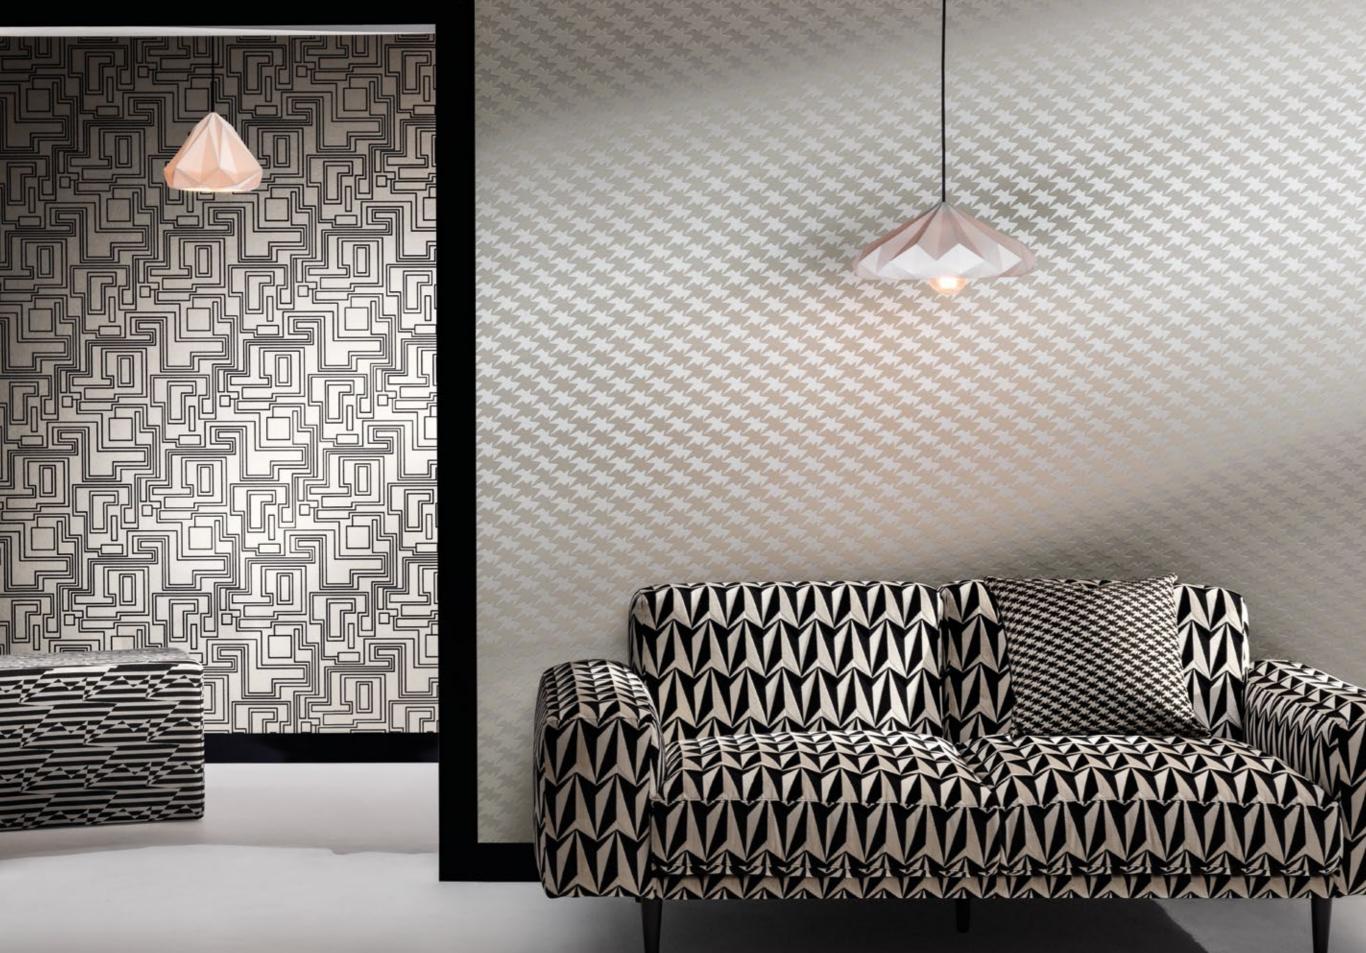

# ELECTRO MAZE

Inspired by the graphical beauty of a circuit board, the simplicity of linear elements and a maze-like, intricate composition bring classic modernity to this design.

# ZIG ZAG BIRDS

A modern and unique interpretation of a houndstooth check; tessellated zigzags almost form the silhouettes of flying birds.