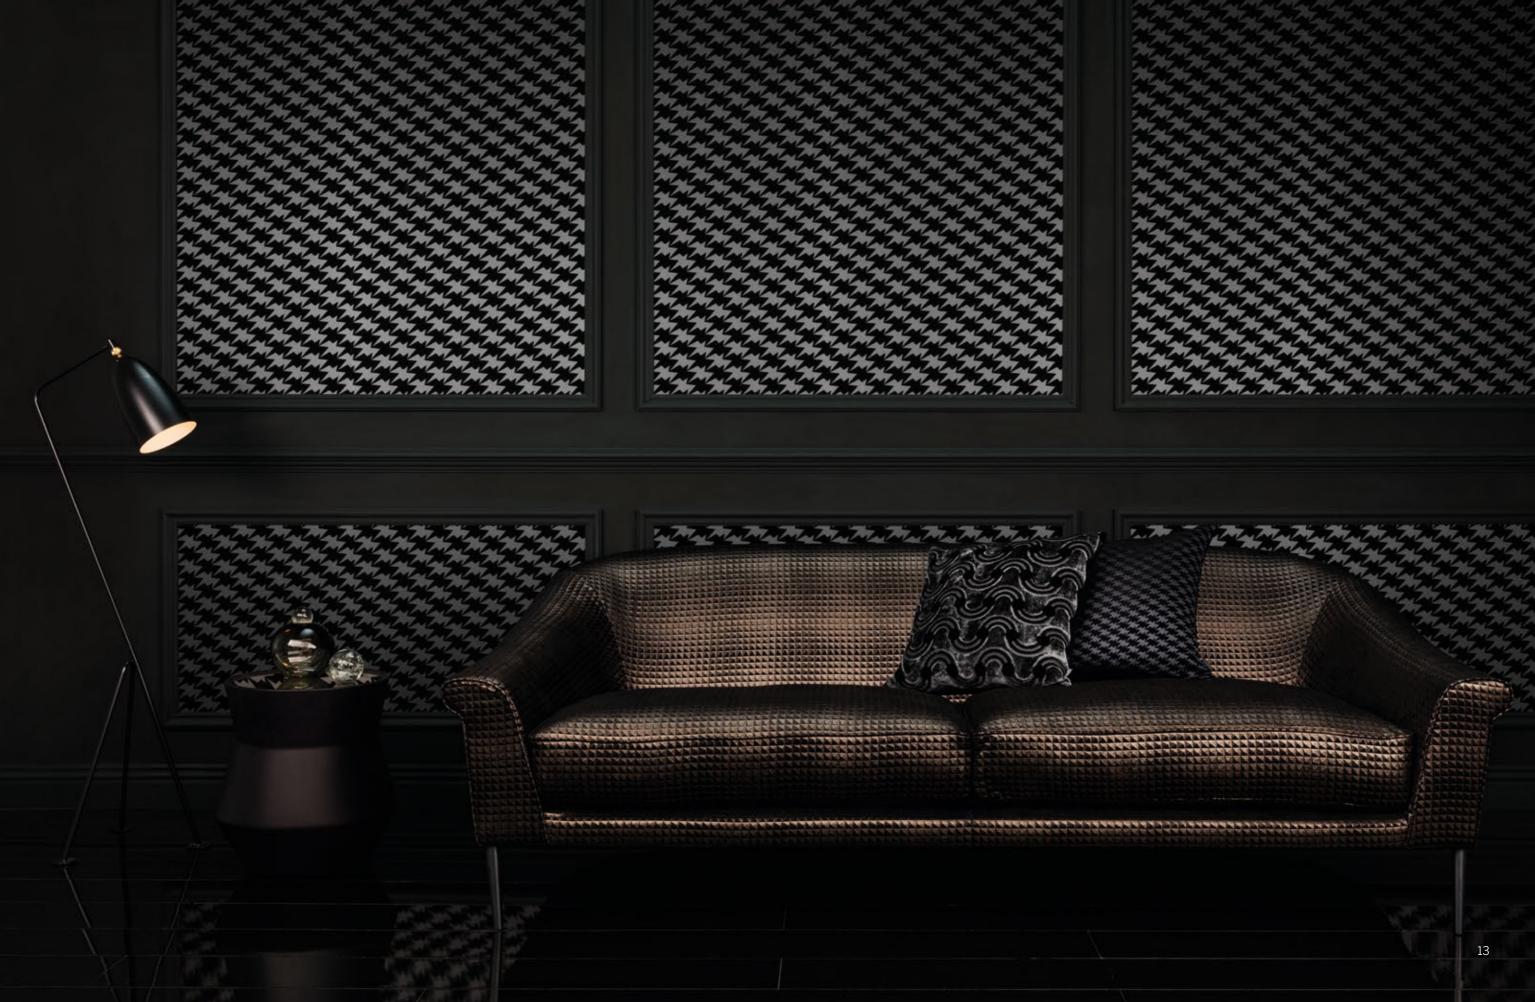

# ZIG ZAG BIRDS

A modern and unique interpretation of a houndstooth check; tessellated zigzags almost form the silhouettes of flying birds.