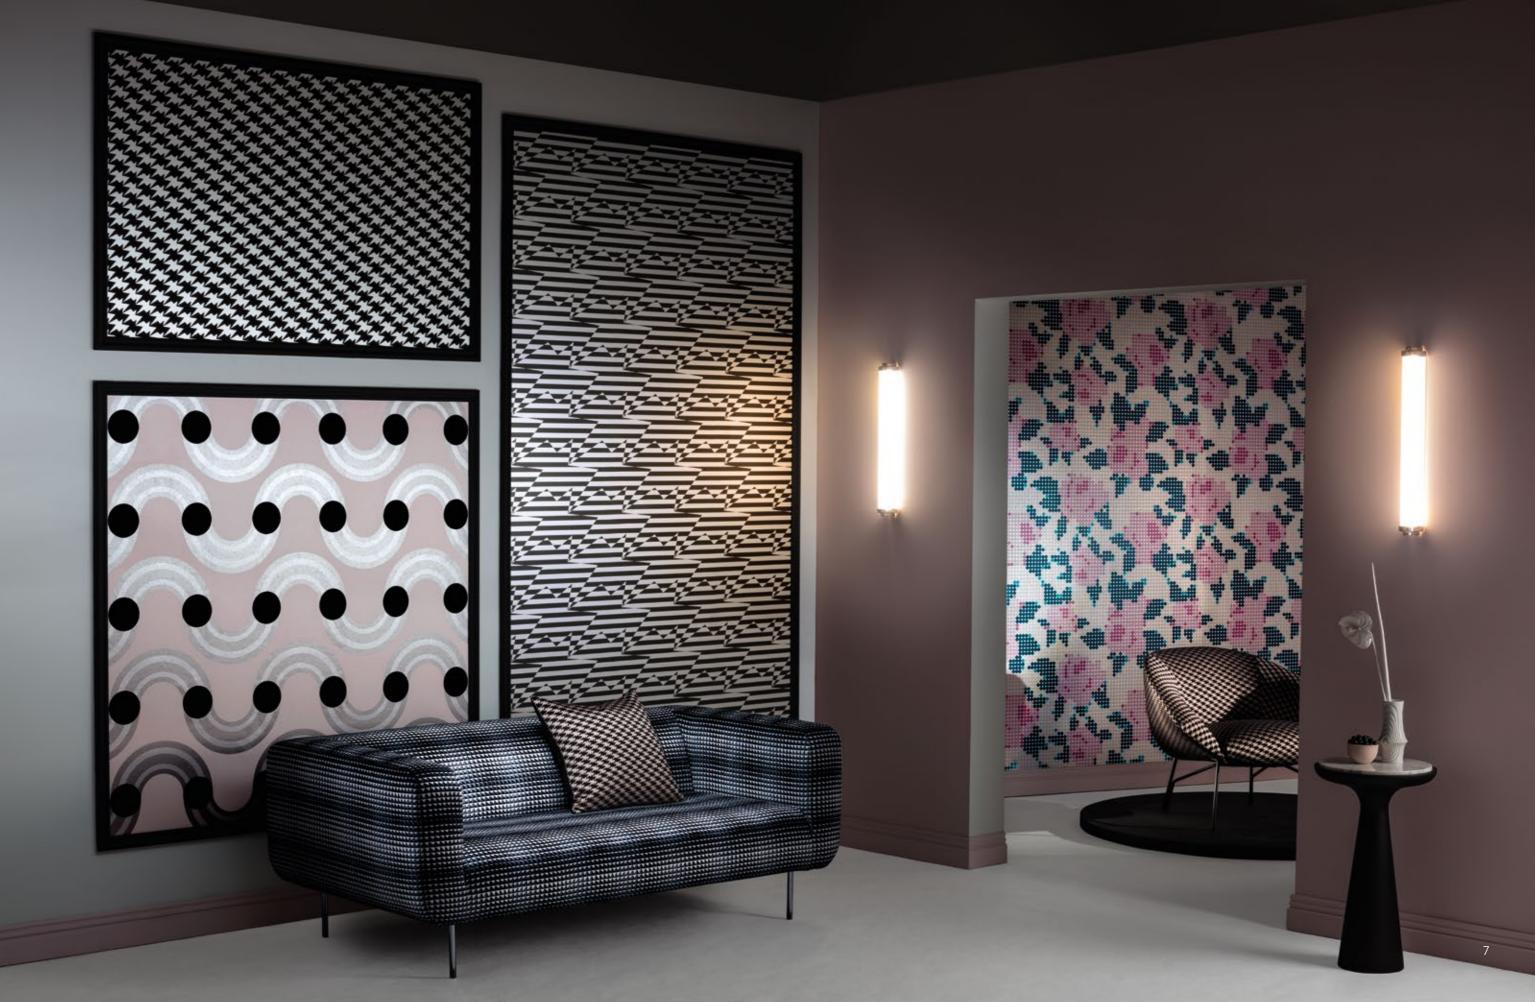

# ZIG ZAG BIRDS

A modern and unique interpretation of a houndstooth check; tessellated zigzags almost form the silhouettes of flying birds.

# PEG ART ROSES

Floral motif pushed to its limit. An abstract collection of coloured dots at close inspection, but from a distance the image transforms into a tableau of sweet smelling roses.

# STRIPEY ZIG ZAG BIRDS

Zig Zag Birds is increased in scale and broken up into horizontal stripes, creating an op-camouflage effect with huge impact.