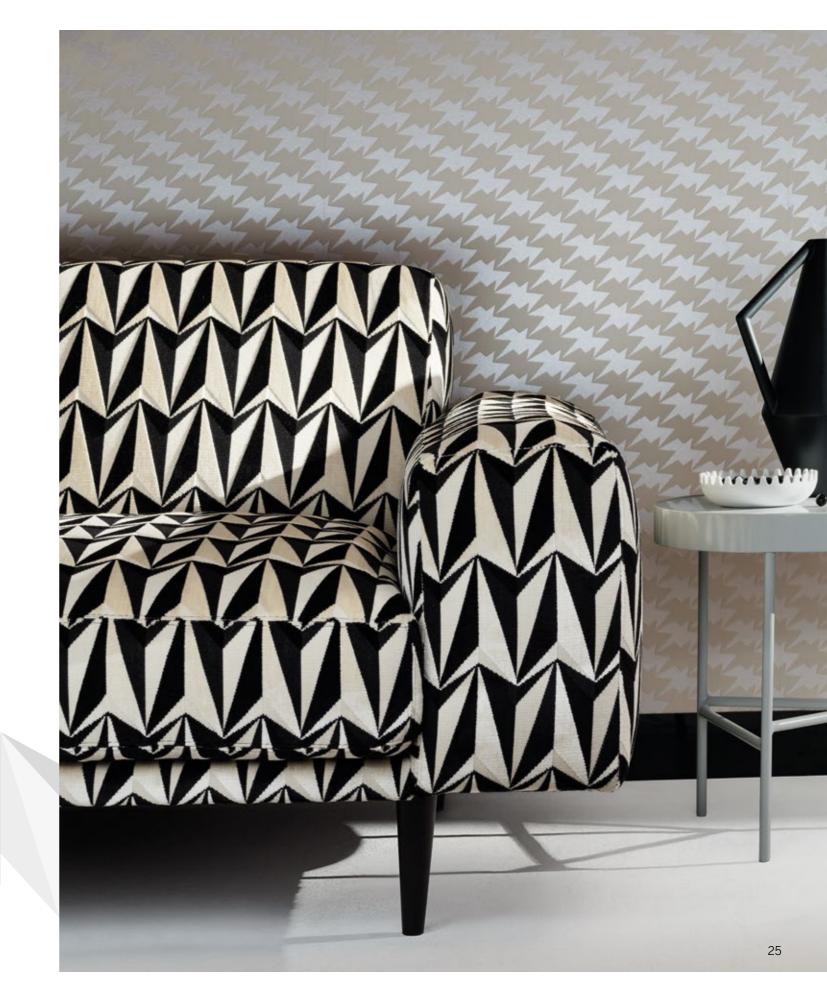

# ZIG ZAG BIRDS

A modern and unique interpretation of a houndstooth check; tessellated zigzags almost form the silhouettes of flying birds.