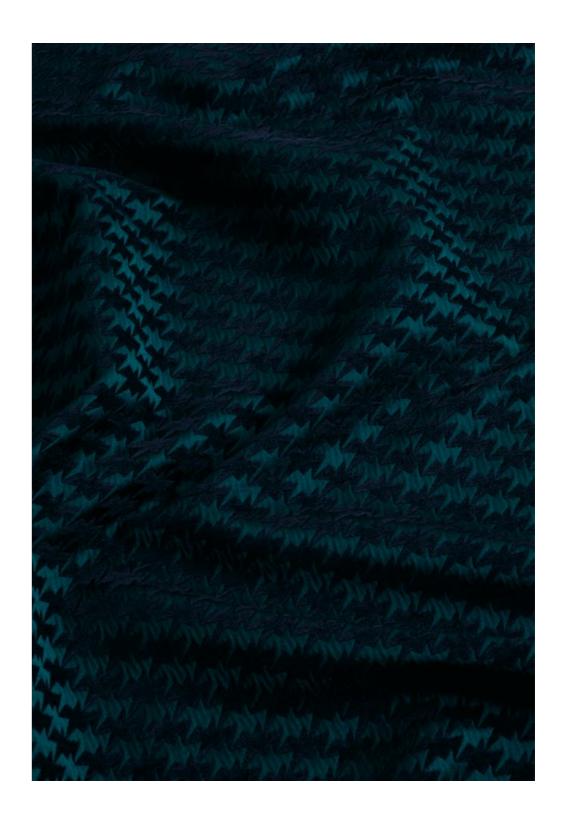

# ZIG ZAG BIRDS

A modern and unique interpretation of a houndstooth check; tessellated zigzags almost form the silhouettes of flying birds.