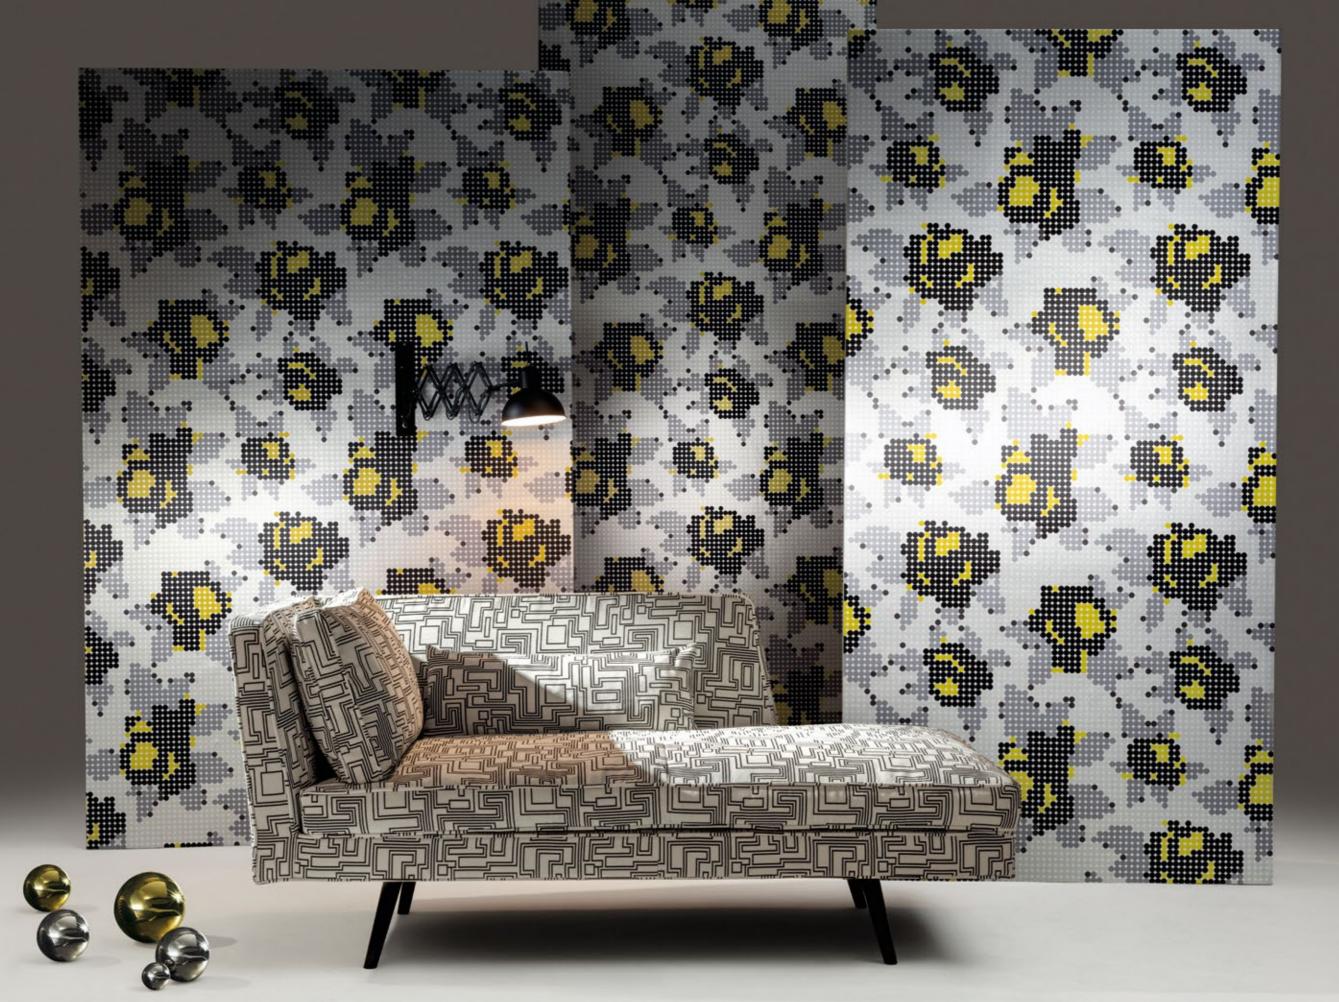

# PEG ART ROSES

Floral motif pushed to its limit. An abstract collection of coloured dots at close inspection, but from a distance the image transforms into a tableau of sweet smelling roses.

# ELECTRO MAZE

Inspired by the graphical beauty of a circuit board, the simplicity of linear elements and a maze-like, intricate composition bring classic modernity to this design.