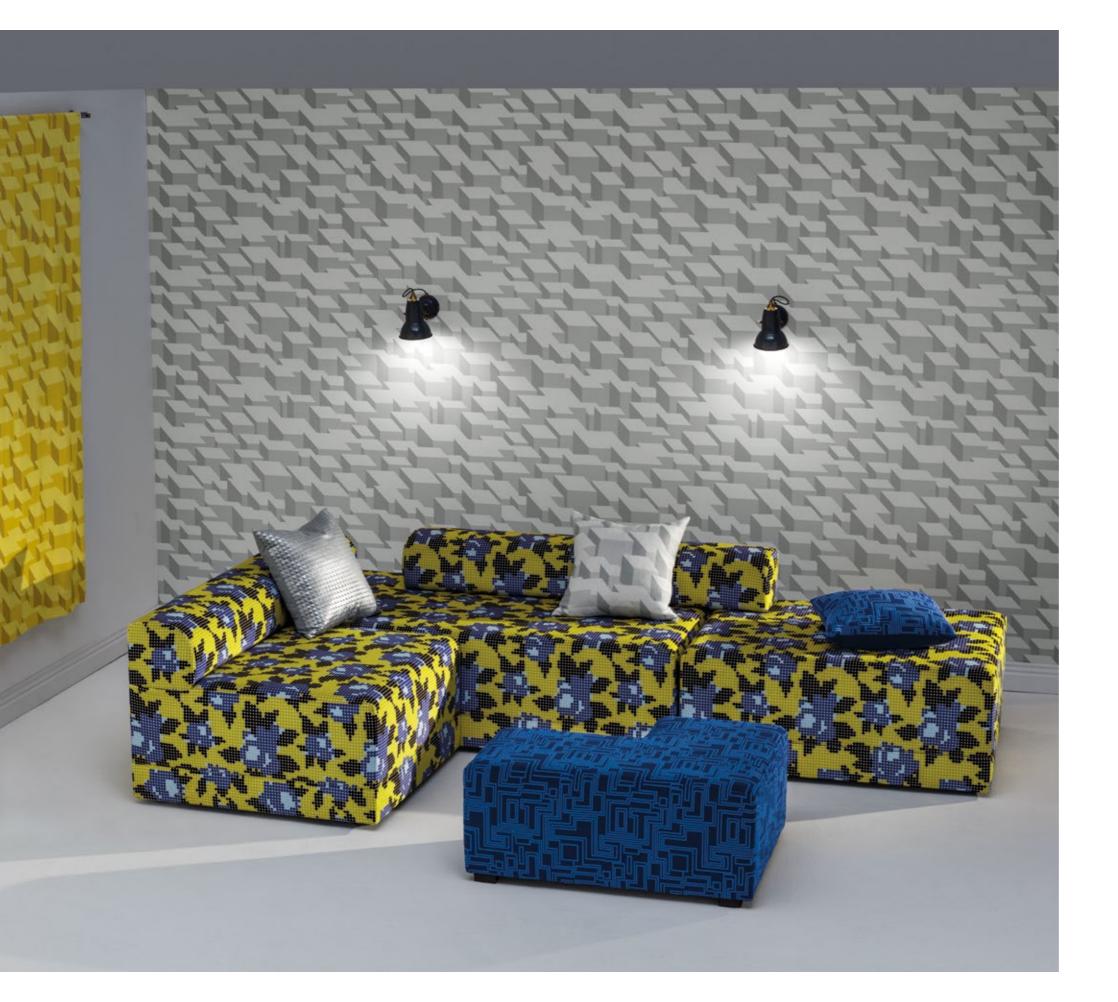

# ZIG ZAG BIRDS

A modern and unique interpretation of a houndstooth check; tessellated zigzags almost form the silhouettes of flying birds.

# ELECTRO MAZE

Inspired by the graphical beauty of a circuit board, the simplicity of linear elements and a maze-like, intricate composition bring classic modernity to this design.