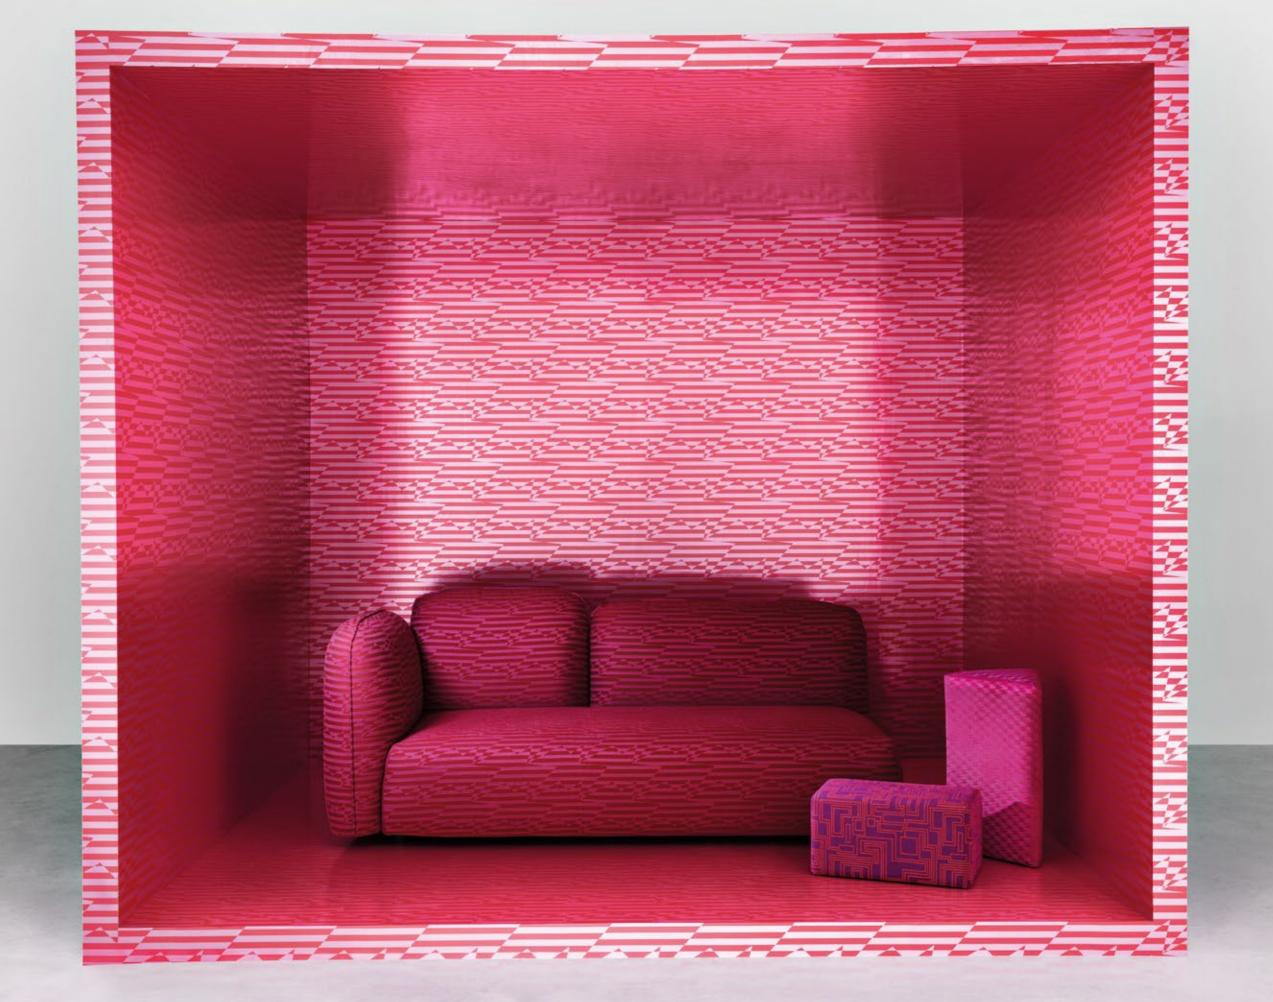

# STRIPEY ZIG ZAG BIRDS

Zig Zag Birds is increased in scale and broken up into horizontal stripes, creating an op-camouflage effect with huge impact.

# Index

| Page 4 & 5   | WALLCOVERINGS: Origami Rockets Biscuit, Electro Maze Monochrome, Cubic Bumps Concrete, Stripey Zig Zag Birds Monochrome. CHAIR: Domino Pyramid Powder. SOFA: Stripey Zig Zag Birds Azalea. PILLAR: Spot On Waves Teal. CUSHIONS: Zig Zag Birds Powder, Moonlit Pyramid Silver. FOOTSTOOLS: Origami Rocketinos Aluminium, Cubic Bumps Concrete. | Page 31      | CHAIR: Origami Rocketinos Storm.                                                                                                                   |  |
|--------------|------------------------------------------------------------------------------------------------------------------------------------------------------------------------------------------------------------------------------------------------------------------------------------------------------------------------------------------------|--------------|----------------------------------------------------------------------------------------------------------------------------------------------------|--|
|              |                                                                                                                                                                                                                                                                                                                                                | Page 32 & 33 | WALLCOVERING: Peg Art Roses Blush.<br>SOFA: Spot On Waves Steel.<br>CUSHIONS: Moonlit Pyramid Silver,<br>Zig Zag Birds Aluminium.                  |  |
|              |                                                                                                                                                                                                                                                                                                                                                | Page 35      | WALLCOVERINGS: Loopy Link Pearl,<br>Loopy Link Gold.<br>CHAIRS: Loopy Link Monochrome,<br>Loopy Link Teal.                                         |  |
| Page 6 & 7   | WALLCOVERINGS: Zig Zag Birds Monochrome,<br>Spot On Waves Powder, Stripey Zig Zag Birds<br>Monochrome, Peg Art Roses Rose.<br>SOFA: Domino Pyramid Monochrome.<br>CUSHION: Zig Zag Birds Powder.<br>CHAIR: Zig Zag Birds Powder.                                                                                                               | Page 36 & 37 | WALLCOVERING: Loopy Link Gold.<br>CHAIR: Loopy Link Monochrome.                                                                                    |  |
|              |                                                                                                                                                                                                                                                                                                                                                | Page 38      | WALLCOVERING: Spot On Waves Teal.<br>CHAIRS: Ice Carbon, Loopy Link Espresso.                                                                      |  |
| Page 8       | WALLCOVERING: Peg Art Roses Rose.<br>CHAIR: Zig Zag Birds Powder.                                                                                                                                                                                                                                                                              | Page 41      | WALLCOVERING: Stripey Zig Zag Birds Crimson. SOFA: Stripey Zig Zag Birds Azalea.                                                                   |  |
| Page 10 & 11 | WALLCOVERING: Zig Zag Birds Monochrome.                                                                                                                                                                                                                                                                                                        | Page 42 & 43 | WALLCOVERING: Stripey Zig Zag Birds Crimson<br>SOFA: Stripey Zig Zag Birds Azalea.<br>FOOTSTOOLS: Electro Maze Azalea,<br>Zig Zag Birds Cerise.    |  |
| Page 12 & 13 | WALLCOVERING: Zig Zag Birds Noir.<br>SOFA: Moonlit Pyramid Carbon.<br>CUSHIONS: Spot on Waves Carbon,<br>Zig Zag Birds Carbon.                                                                                                                                                                                                                 |              |                                                                                                                                                    |  |
|              |                                                                                                                                                                                                                                                                                                                                                | Page 44      | WALLCOVERING: Stripey Zig Zag Birds Noir.<br>CHAIR: Zig Zag Birds Teal.                                                                            |  |
| Page 15      | WALLCOVERING: Nugget Mirage Bronze.<br>SOFA: Moonlit Pyramid Bronze.                                                                                                                                                                                                                                                                           | Page 45      | FABRIC: Zig Zag Birds Teal.                                                                                                                        |  |
| Page 16 & 17 | WALLCOVERINGS: Origami Rockets Biscuit,<br>Nugget Mirage Bronze.<br>SOFA: Moonlit Pyramid Bronze.<br>CUSHION: Origami Rocketinos Monochrome.                                                                                                                                                                                                   | Page 46 & 47 | WALLOVERING: Gem Blocks Steel.                                                                                                                     |  |
|              |                                                                                                                                                                                                                                                                                                                                                | Page 48 & 49 | WALLCOVERING: Gem Blocks Steel.<br>SOFA: Electro Maze Storm.<br>FOOTSTOOLS: Cubic Bumps Teal, Origami                                              |  |
| Page 18 & 19 | WALLCOVERING: Nugget Mirage Monochrome.                                                                                                                                                                                                                                                                                                        |              | Rockets Carbon, Origami Rocketinos Teal.<br>CUSHION: Origami Rocketinos Aluminium.                                                                 |  |
| Page 20      | FABRIC: Moonlit Pyramid Gold.                                                                                                                                                                                                                                                                                                                  | Page 50      | WALLCOVERING: Domino Pyramid Concrete.                                                                                                             |  |
| Page 21      | WALLCOVERING: Electro Maze Gold. CHAISE: Moonlit Pyramid Gold.                                                                                                                                                                                                                                                                                 |              | DRAPE Cubic Bumps Powder. CHAIR: Domino Pyramid Powder.                                                                                            |  |
|              | FOOTSTOOL: Loopy Link Gold.<br>CUSHION: Origami Rockets Monochrome.                                                                                                                                                                                                                                                                            | Page 52 & 53 | WALLCOVERING: Cubic Bumps Concrete. WALL HANGING: Cubic Bumps Sunshine.                                                                            |  |
| Page 22 & 23 | WALLCOVERING: Electro Maze Monochrome.<br>BENCH: Stripey Zig Zag Birds Monochrome.<br>CUSHIONS: Electro Maze Monochrome,<br>Zig Zag Birds Monochrome.                                                                                                                                                                                          |              | SOFA: Peg Art Roses Sunshine.<br>FOOTSTOOL: Electro Maze Cobalt.<br>CUSHIONS: Moonlit Pyramid Silver, Cubic Bump<br>Concrete, Electro Maze Cobalt. |  |
| Page 25      | WALLCOVERING: Zig Zag Birds Pearl.<br>SOFA: Origami Rockets Monochrome.                                                                                                                                                                                                                                                                        | Page 54 & 55 | WALLCOVERING: Peg Art Roses Aluminium.<br>CHAISE: Electro Maze Monochrome.                                                                         |  |
| Page 26 & 27 | WALLCOVERINGS: Electro Maze Monochrome,<br>Zig Zag Birds Pearl.<br>BENCH: Stripey Zig Zag Birds Monochrome.<br>SOFA: Origami Rockets Monochrome.<br>CUSHIONS: Zig Zag Birds Monochrome.                                                                                                                                                        | Page 56 & 57 | WALLCOVERING: Domino Pyramid Crimson.<br>CHAIR: Origami Rockets Azalea.                                                                            |  |
|              |                                                                                                                                                                                                                                                                                                                                                | Page 58 & 59 | FABRICS: Zig Zag Birds Monochrome,<br>Electro Maze Noir, Stripey Zig Zag Birds<br>Monochrome, Domino Pyramid Monochrome,                           |  |
| Page 29      | SCREEN: Peg Art Roses Teal.                                                                                                                                                                                                                                                                                                                    |              | Electro Maze Monochrome.                                                                                                                           |  |
| Page 30      | CHAIR: Origami Rocketinos Storm.<br>SCREEN: Peg Art Roses Teal.<br>FOOTSTOOLS: Ice Aluminium, Ice Blossom.                                                                                                                                                                                                                                     |              |                                                                                                                                                    |  |