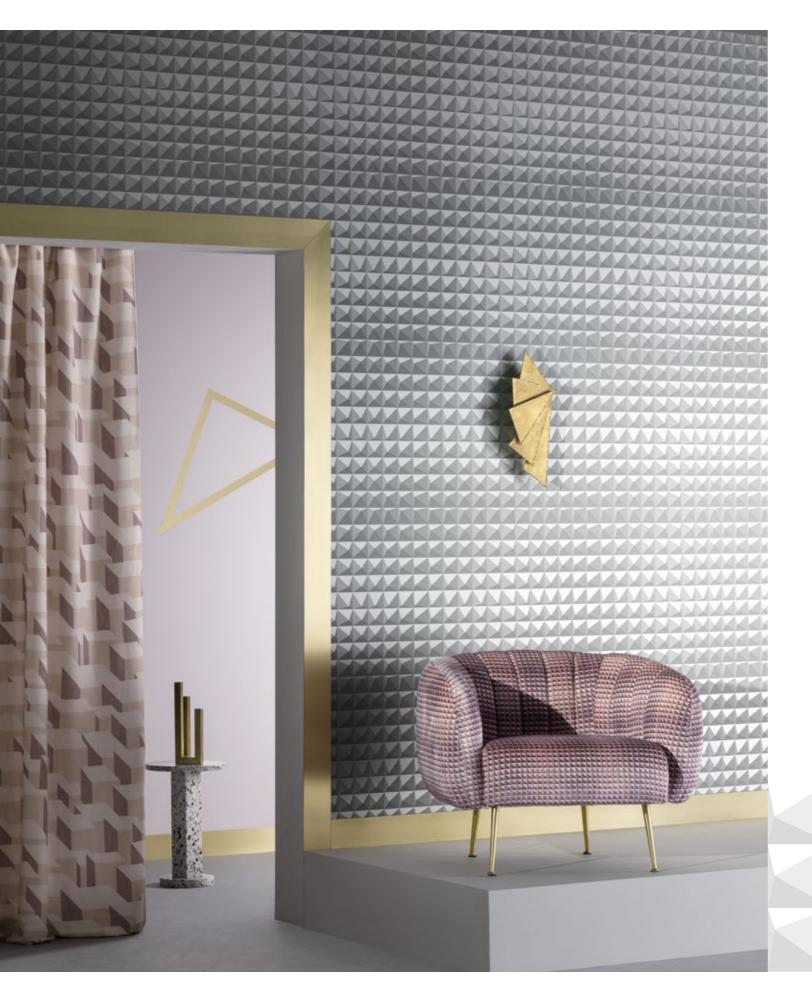

# DOMINO PYRAMID

Just as the shadows of the pyramids shorten and lengthen through the hours of the day, a cascading fall and rise effect is created through small changes in a rigid structure. This dynamic design combines the hard shell of architecture with the organic movement of light.