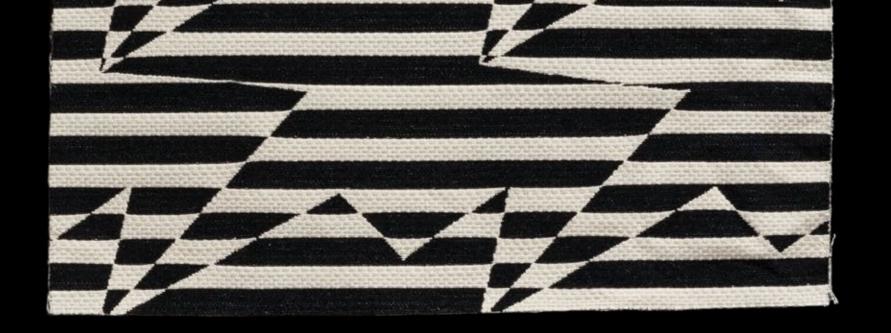

# STRIPEY ZIG ZAG BIRDS

Zig Zag Birds is increased in scale and broken up into horizontal stripes, creating an op-camouflage effect with huge impact.