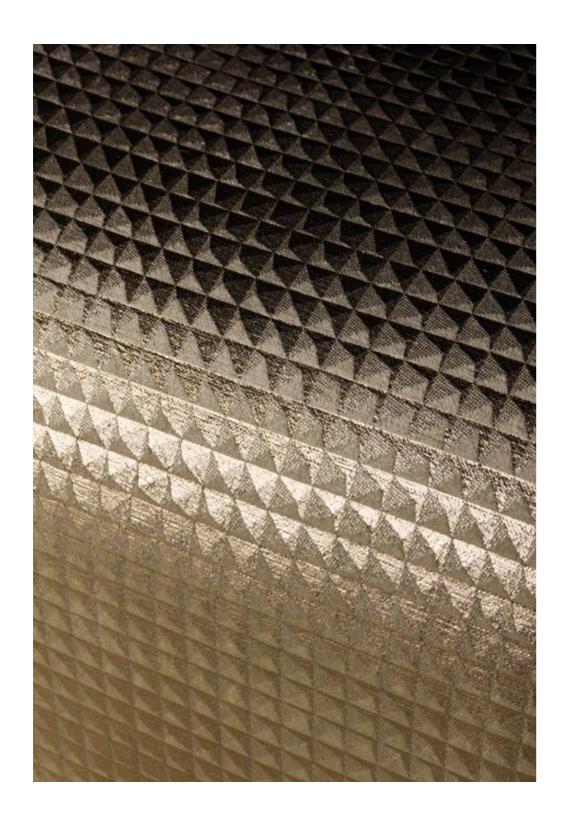

# MOONLIT PYRAMID

Moonlit reflective elements create a shimmering, graphic effect with an opulent metallic finish fit for the ancient pharaohs.

Available as fabric only